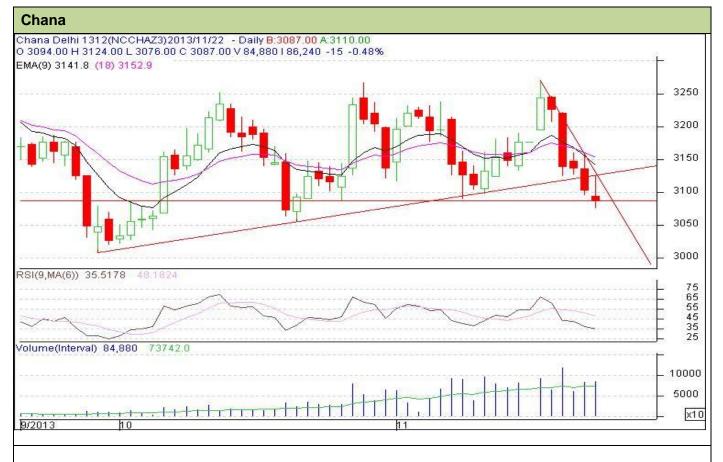

#### **Technical Commentary:**

- Candlestick chart denotes selling interest in the market.
- Momentum indicator MACD is declining in positive territory supporting weak tone.
- RSI is declining in the neutral region denoting some weakness in the near-term.
- Decline in open interest denotes long liquidation in the market.

| Strategy: Sell                                         |       |          |      |       |      |      |      |
|--------------------------------------------------------|-------|----------|------|-------|------|------|------|
| Intraday Supports & Resistances                        |       |          | S1   | S2    | PCP  | R1   | R2   |
| Chana                                                  | NCDEX | December | 3031 | 2992  | 3087 | 3174 | 3226 |
| Intraday Trade Call*                                   |       |          | Call | Entry | T1   | T2   | SL   |
| Chana                                                  | NCDEX | December | Sell | <3112 | 3067 | 3049 | 3138 |
| *Do not carry forward the position until the next day. |       |          |      |       |      |      |      |