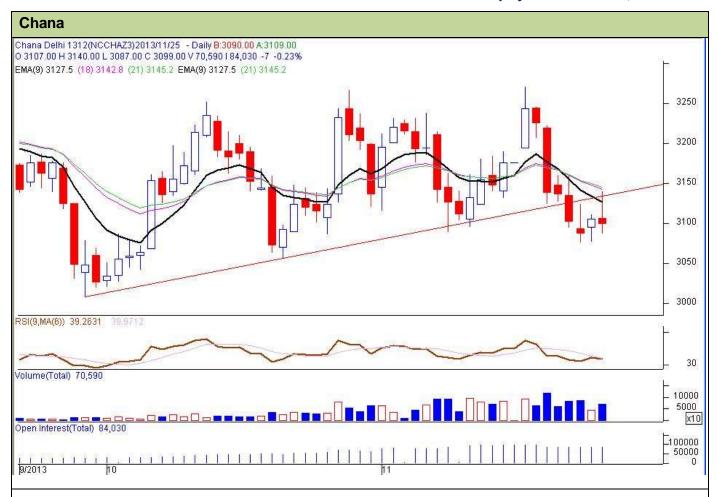

Commodity: Chana Contract: December

**Exchange: NCDEX** 

Expiry: December 20, 2013

## **Technical Commentary:**

- Candlestick chart denotes selling interest in the market.
- Momentum indicator MACD is declining in positive territory supporting weak tone.
- Prices are facing stiff resistance from 9 days and 18 days EMA.

| C1 |   | - |    |    | $\sim$ | ~1 | ı |
|----|---|---|----|----|--------|----|---|
| St | a | œ | u١ | /: | 0      | еι | ı |

| 0,                                                     |       |          |      |       |      |      |      |  |  |
|--------------------------------------------------------|-------|----------|------|-------|------|------|------|--|--|
| Intraday Supports & Resistances                        |       |          | S1   | S2    | PCP  | R1   | R2   |  |  |
| Chana                                                  | NCDEX | December | 3031 | 2992  | 3099 | 3174 | 3226 |  |  |
| Intraday Trade Call*                                   |       |          | Call | Entry | T1   | T2   | SL   |  |  |
| Chana                                                  | NCDEX | December | Sell | <3134 | 3100 | 3084 | 3154 |  |  |
| *Do not carry forward the position until the next day. |       |          |      |       |      |      |      |  |  |