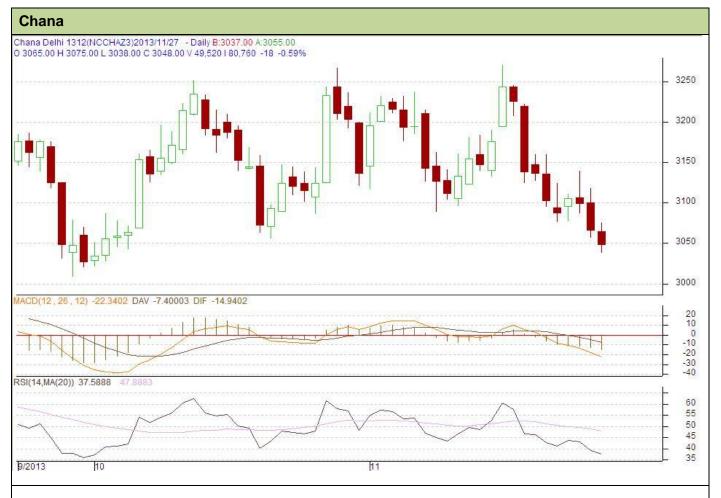

## **Technical Commentary:**

- Candlestick chart denotes selling interest in the market.
- Momentum indicator MACD is declining in positive territory supporting weak tone.
- Prices are facing stiff resistance from 9 days and 18 days EMA.

| Strategy: Sell                                         |       |          |      |       |      |      |      |
|--------------------------------------------------------|-------|----------|------|-------|------|------|------|
| Intraday Supports & Resistances                        |       |          | S1   | S2    | PCP  | R1   | R2   |
| Chana                                                  | NCDEX | December | 2992 | 2950  | 3048 | 3174 | 3226 |
| Intraday Trade Call*                                   |       |          | Call | Entry | T1   | T2   | SL   |
| Chana                                                  | NCDEX | December | Sell | <3072 | 3036 | 3024 | 3095 |
| *Do not carry forward the position until the next day. |       |          |      |       |      |      |      |