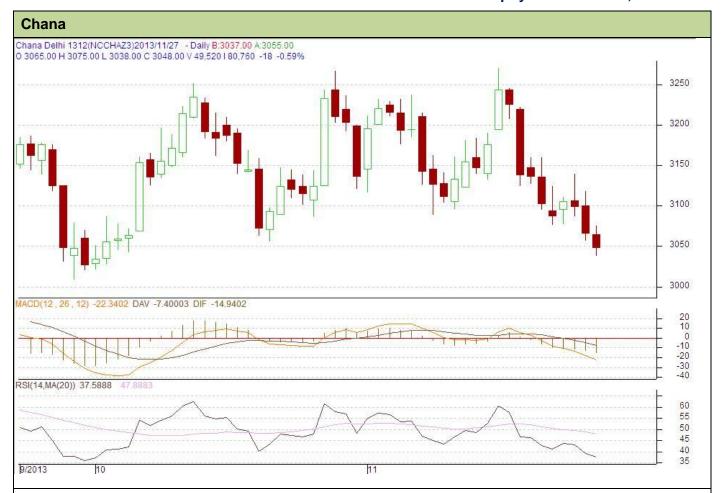

## **Technical Commentary:**

- Candlestick chart denotes selling interest in the market.
- Momentum indicator MACD is declining in positive territory supporting weak tone.
- Prices are facing stiff resistance from 9 days and 18 days EMA.

| Strategy: Sell                                        |       |          |            |       |      |      |      |
|-------------------------------------------------------|-------|----------|------------|-------|------|------|------|
| Intraday Supports & Resistances                       |       |          | <b>S</b> 1 | S2    | PCP  | R1   | R2   |
| Chana                                                 | NCDEX | December | 2992       | 2950  | 3041 | 3174 | 3226 |
| Intraday Trade Call*                                  |       |          | Call       | Entry | T1   | T2   | SL   |
| Chana                                                 | NCDEX | December | Sell       | <3060 | 3031 | 3019 | 3076 |
| *Do not carry forward the position until the next day |       |          |            |       |      |      |      |