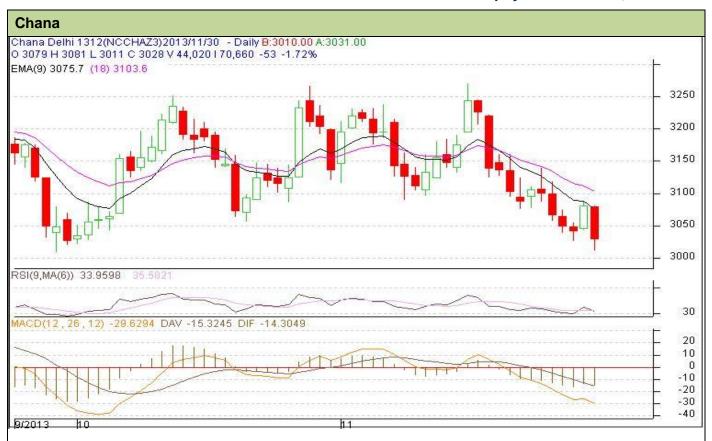

## **Technical Commentary:**

- Candlestick chart denotes short covering in the market.
- RSI is moving decline in neutral region supporting the firm tone.
- Momentum indicator MACD is down in positive territory supporting range-bound movement.
- Prices are facing stiff resistance from 9 days and 18 days EMA.