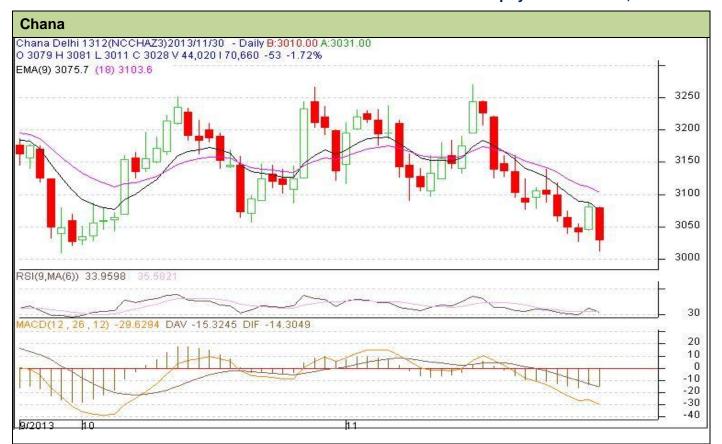

## **Technical Commentary:**

- Candlestick chart denotes short covering in the market.
- RSI is moving decline in neutral region supporting the firm tone.
- Momentum indicator MACD is down in positive territory supporting range-bound movement.
- Prices are facing stiff resistance from 9 days and 18 days EMA.

| Str | 'atc | MV. | : Se | Ш |
|-----|------|-----|------|---|
| υu  | alc  | уу. | . 00 | ш |

| • · · · · · · · · · · · · · · · · · ·                  |       |          |      |       |      |      |      |  |  |  |
|--------------------------------------------------------|-------|----------|------|-------|------|------|------|--|--|--|
| Intraday Supports & Resistances                        |       |          | S1   | S2    | PCP  | R1   | R2   |  |  |  |
| Chana                                                  | NCDEX | December | 2992 | 2950  | 3007 | 3174 | 3226 |  |  |  |
| Intraday Trade Call*                                   |       |          | Call | Entry | T1   | T2   | SL   |  |  |  |
| Chana                                                  | NCDEX | December | Sell | <3010 | 2980 | 2965 | 3028 |  |  |  |
| *Do not carry forward the position until the next day. |       |          |      |       |      |      |      |  |  |  |