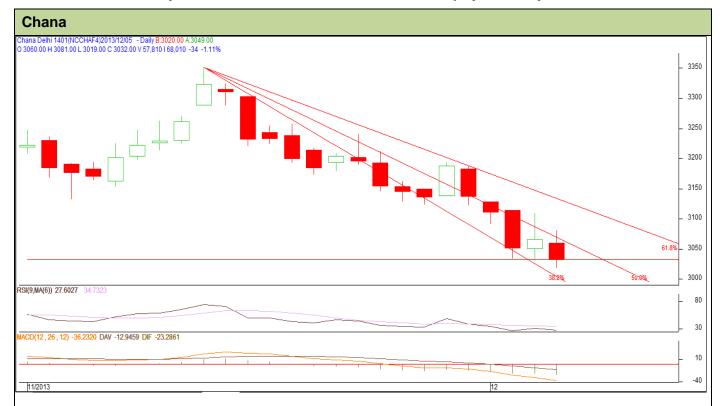

## **Technical Commentary:**

- · Candlestick chart denotes selling interest in the market.
- RSI is moving down in oversold region cautions bears.
- Momentum indicator MACD is also down in negative territory supporting bearish tone.
- Prices are facing stiff resistance from 9 days and 18 days EMA.

| Strategy: Sell                                         |       |         |           |       |      |      |      |
|--------------------------------------------------------|-------|---------|-----------|-------|------|------|------|
| Intraday Supports & Resistances                        |       |         | <b>S1</b> | S2    | PCP  | R1   | R2   |
| Chana                                                  | NCDEX | January | 2950      | 2901  | 3032 | 3174 | 3226 |
| Intraday Trade Call*                                   |       |         | Call      | Entry | T1   | T2   | SL   |
| Chana                                                  | NCDEX | January | Sell      | <3069 | 3035 | 3021 | 3091 |
| *Do not carry forward the position until the next day. |       |         |           |       |      |      |      |