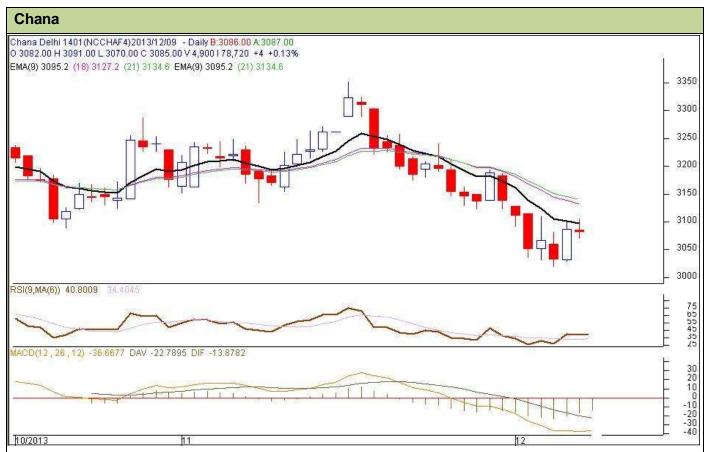

## **Technical Commentary:**

- Candlestick chart denotes selling interest in the market.
- RSI is moving down in oversold region cautions bears.
- Momentum indicator MACD is also down in negative territory supporting bearish tone.
- Prices are facing stiff resistance from 9 days and 18 days EMA.

| Strategy: Sell                                         |       |         |      |       |      |      |      |
|--------------------------------------------------------|-------|---------|------|-------|------|------|------|
| Intraday Supports & Resistances                        |       |         | S1   | S2    | PCP  | R1   | R2   |
| Chana                                                  | NCDEX | January | 2950 | 2901  | 3085 | 3174 | 3226 |
| Intraday Trade Call*                                   |       |         | Call | Entry | T1   | T2   | SL   |
| Chana                                                  | NCDEX | January | Sell | <3094 | 3071 | 3059 | 3106 |
| *Do not carry forward the position until the next day. |       |         |      |       |      |      |      |