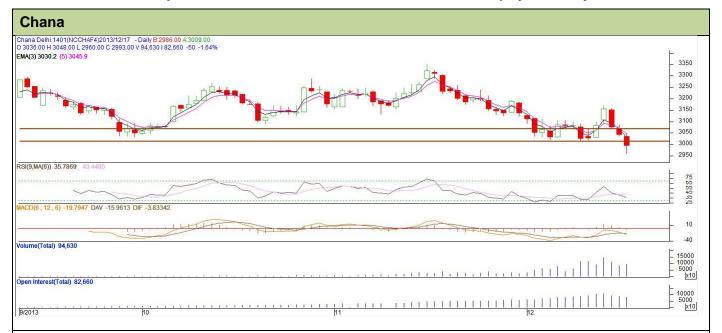

## **Technical Commentary**:

- Candlestick chart shows volatile movement in the market.
- RSI is moving down in neutral region favours bears.
- Momentum indicator MACD is moving in negative territory supporting bearish tone.
- Prices are facing stiff resistance from short term EMA.

| Strategy |     | SAL |  |
|----------|-----|-----|--|
| Jualeuv  | - ' | Jei |  |

| 9,                                                     |       |           |       |       |      |      |      |  |  |
|--------------------------------------------------------|-------|-----------|-------|-------|------|------|------|--|--|
| Intraday Supports & Resistances                        |       | <b>S1</b> | S2    | PCP   | R1   | R2   |      |  |  |
| Chana                                                  | NCDEX | January   | 2951  | 2921  | 2993 | 3094 | 3141 |  |  |
| Intraday Trade Call*                                   |       | Call      | Entry | T1    | T2   | SL   |      |  |  |
| Chana                                                  | NCDEX | January   | Sell  | <2995 | 2976 | 2967 | 3004 |  |  |
| *Do not carry forward the position until the next day. |       |           |       |       |      |      |      |  |  |