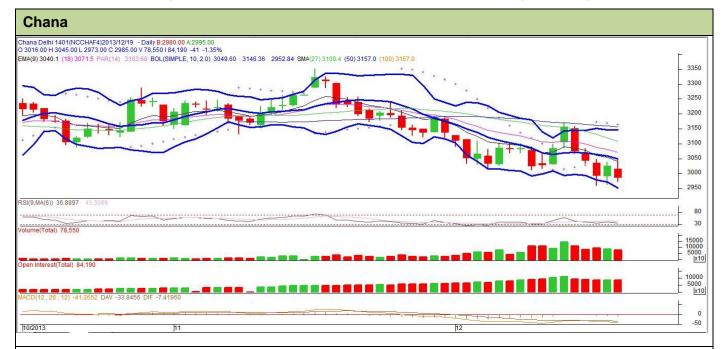

## **Technical Commentary:**

- Candlestick chart shows weakness in the market.
- RSI is moving down in neutral region favours bears.
- Momentum indicator MACD is moving in negative territory supporting bearish tone.
- Prices are facing stiff resistance from short term EMA.

| Strategy: | Stav | Awav |
|-----------|------|------|
|-----------|------|------|

| •                                                      |       |           |              |      |      |      |      |  |  |
|--------------------------------------------------------|-------|-----------|--------------|------|------|------|------|--|--|
| Intraday Supports & Resistances                        |       | <b>S1</b> | S2           | PCP  | R1   | R2   |      |  |  |
| Chana                                                  | NCDEX | January   | 2951         | 2921 | 2985 | 3094 | 3141 |  |  |
| Intraday Trade Call*                                   |       | Call      | Entry        | T1   | T2   | SL   |      |  |  |
| Chana                                                  | NCDEX | January   | Stay<br>Away |      |      |      |      |  |  |
| *Do not carry forward the position until the next day. |       |           |              |      |      |      |      |  |  |