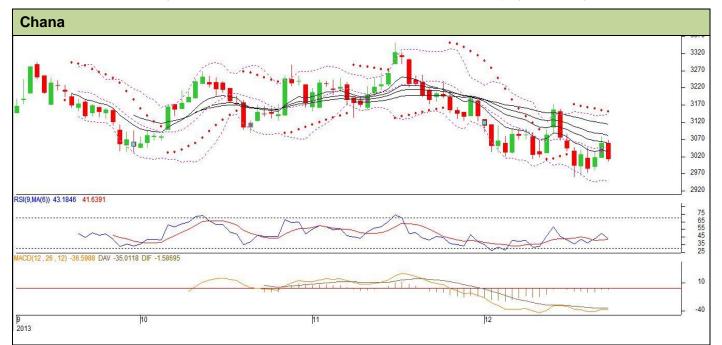

## **Technical Commentary:**

- Candlestick chart shows volatile movement in the market.
- RSI is moving down in neutral region favours bearish.
- Momentum indicator MACD is moving in negative territory supporting bearish tone.
- Prices are facing stiff resistance from short term EMA.