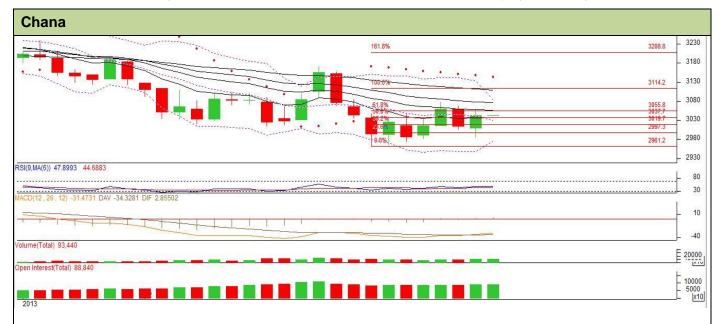

## **Technical Commentary:**

- Candlestick chart shows volatile movement in the market.
- RSI is moving down in neutral region favours bearish.
- Momentum indicator MACD is moving in negative territory supporting bearish tone.
- Prices are facing stiff resistance from short term EMA.

| Intraday Suppor                                        | traday Supports & Resistances |         |       | S2    | PCP  | R1   | R2   |  |  |
|--------------------------------------------------------|-------------------------------|---------|-------|-------|------|------|------|--|--|
| Chana                                                  | NCDEX                         | January | 2951  | 2921  | 3042 | 3141 | 3251 |  |  |
| Intraday Trade Call*                                   |                               | Call    | Entry | T1    | T2   | SL   |      |  |  |
| Chana                                                  | NCDEX                         | January | Buy   | >3035 | 3055 | 3065 | 3023 |  |  |
| *Do not carry forward the position until the next day. |                               |         |       |       |      |      |      |  |  |