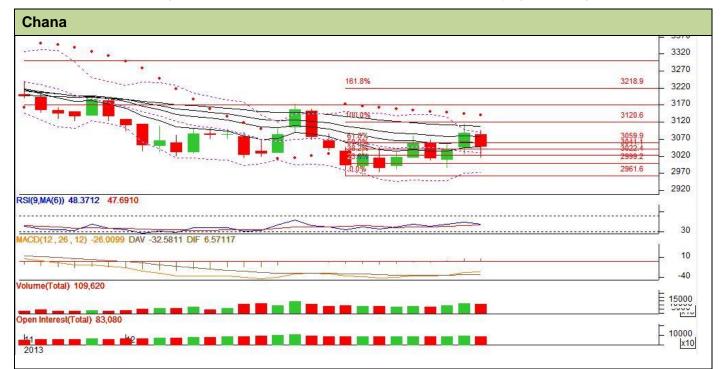

## **Technical Commentary:**

- Candlestick chart shows volatile movement in the market.
- RSI is moving down in neutral region favours bearish.
- Momentum indicator MACD is moving in negative territory supporting bearish tone.
- Prices are facing stiff resistance from short term EMA.

| Strategy: Sell                                         |       |         |      |       |      |      |      |
|--------------------------------------------------------|-------|---------|------|-------|------|------|------|
| Intraday Supports & Resistances                        |       |         | S1   | S2    | PCP  | R1   | R2   |
| Chana                                                  | NCDEX | January | 2951 | 2921  | 3047 | 3218 | 3377 |
| Intraday Trade Call*                                   |       |         | Call | Entry | T1   | T2   | SL   |
| Chana                                                  | NCDEX | January | Sell | >3059 | 3041 | 3032 | 3067 |
| *Do not carry forward the position until the next day. |       |         |      |       |      |      |      |