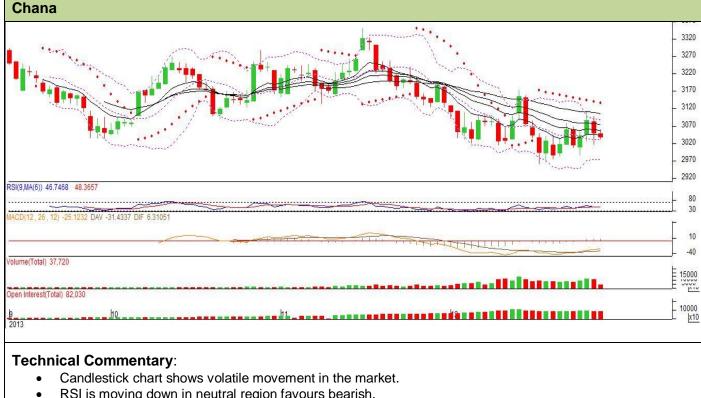

## **Exchange: NCDEX** Expiry: January 20, 2013

- RSI is moving down in neutral region favours bearish.
- Momentum indicator MACD is moving in negative territory supporting bearish tone.
- Prices are facing stiff resistance from short term EMA. .