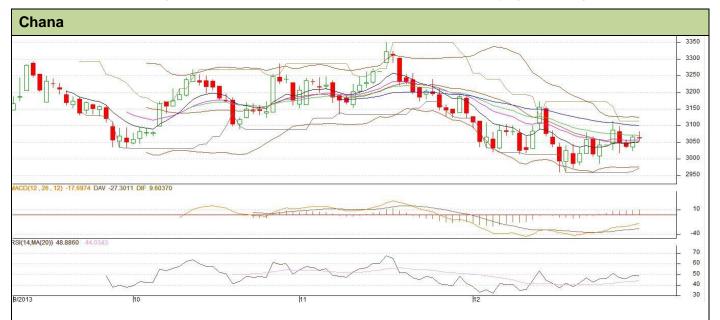

## **Technical Commentary:**

- Candlestick chart shows volatile movement in the market.
- RSI is moving down in neutral region favours bearish.
- Momentum indicator MACD is moving in negative territory supporting bearish tone.
- Prices are facing stiff resistance from short term EMA.

| Str | ate | av: | Sal | ı |
|-----|-----|-----|-----|---|
| UП  | alc | uv. | OC. | " |

| Intraday Supports & Resistances                        |       |         | S1   | S2    | PCP  | R1   | R2   |  |  |  |
|--------------------------------------------------------|-------|---------|------|-------|------|------|------|--|--|--|
| Chana                                                  | NCDEX | January | 2951 | 2921  | 3066 | 3141 | 3251 |  |  |  |
| Intraday Trade Call*                                   |       |         | Call | Entry | T1   | T2   | SL   |  |  |  |
| Chana                                                  | NCDEX | January | Sell | >3080 | 3055 | 3043 | 3092 |  |  |  |
| *Do not carry forward the position until the next day. |       |         |      |       |      |      |      |  |  |  |