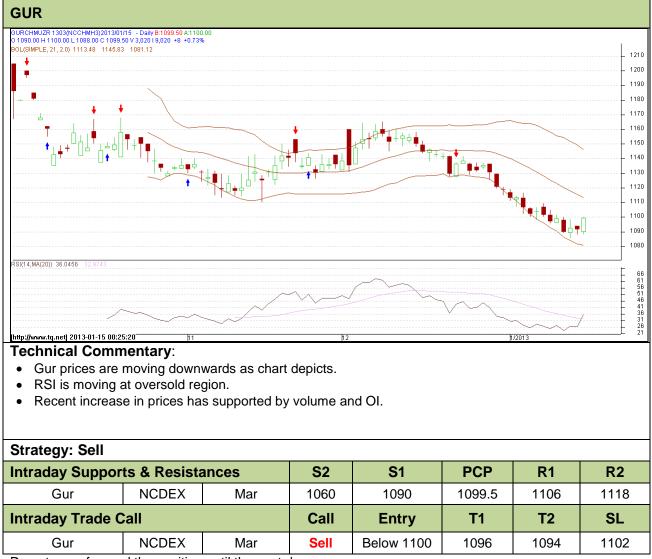

### Commodity: Gur Contract: March

## Exchange: NCDEX Expiry: March 20<sup>th</sup>, 2012

Do not carry forward the position until the next day.