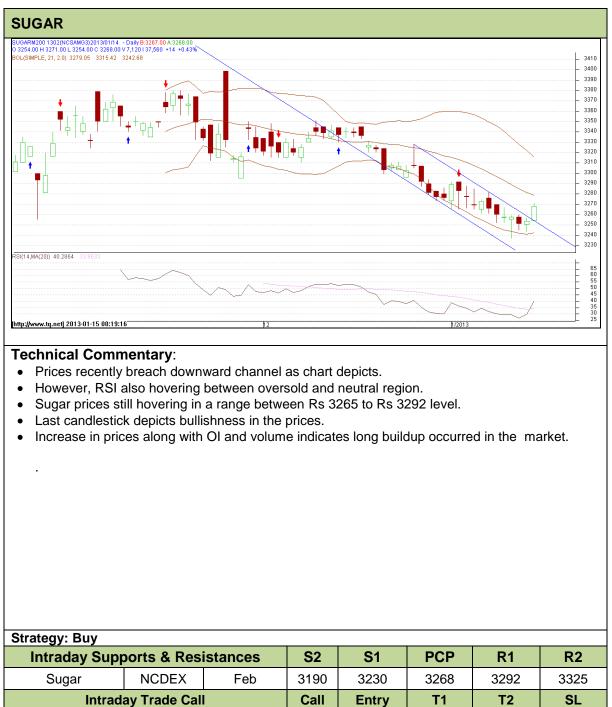

# **Commodity: Sugar Contract: February**

# **Exchange: NCDEX** Expiry: Feb 20<sup>th</sup>, 2012

Above

3268

3278

3282

3262

Buy

NCDEX Do not carry forward the position until the next day.

Sugar

Feb