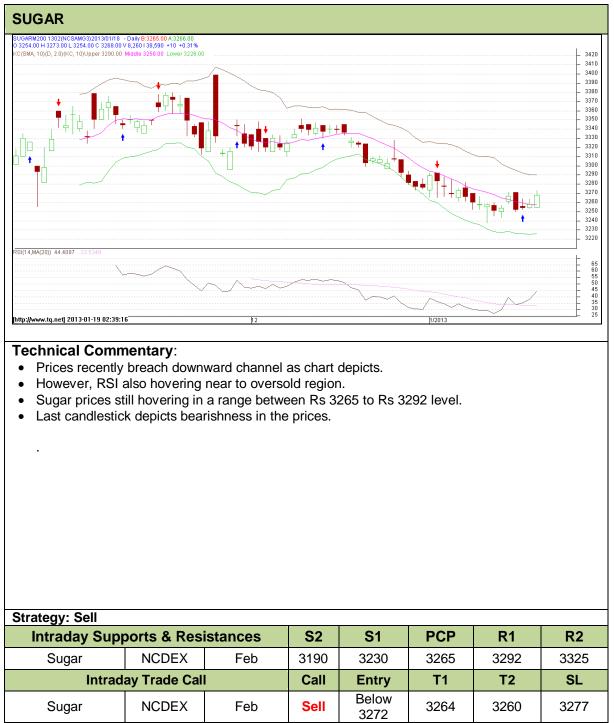

# Commodity: Sugar Contract: February

### Exchange: NCDEX Expiry: Feb 20<sup>th</sup>, 2012

Do not carry forward the position until the next day.