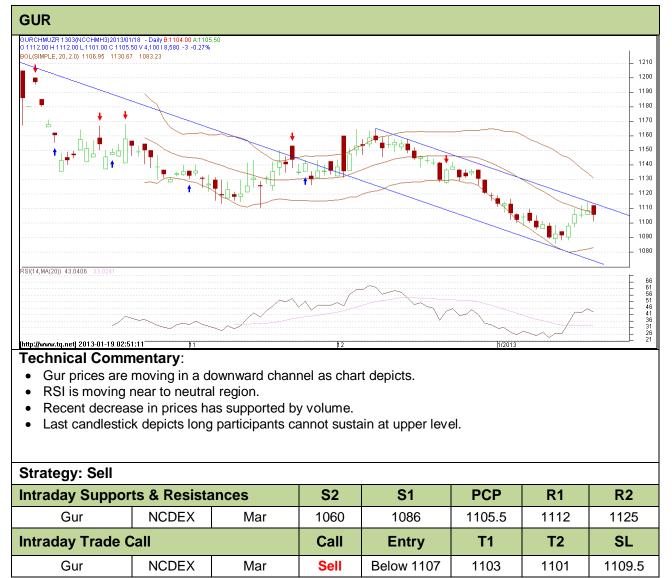

# Commodity: Gur Contract: March

#### Exchange: NCDEX Expiry: March 20<sup>th</sup>, 2012

Do not carry forward the position until the next day.