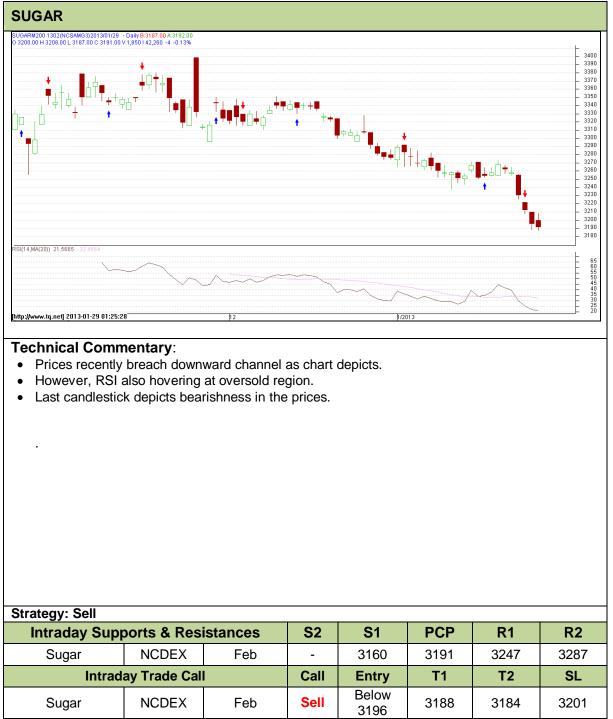

# Commodity: Sugar Contract: February

#### Exchange: NCDEX Expiry: Feb 20<sup>th</sup>, 2012

Do not carry forward the position until the next day.