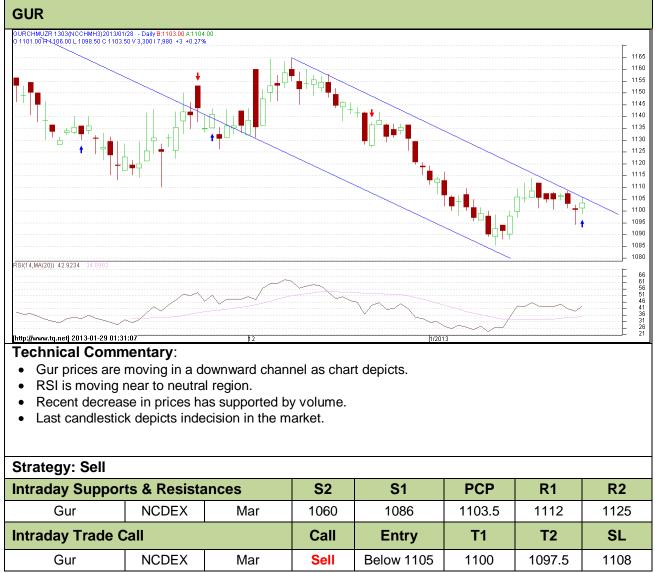

# Commodity: Gur Contract: March

### Exchange: NCDEX Expiry: March 20<sup>th</sup>, 2012

Do not carry forward the position until the next day.