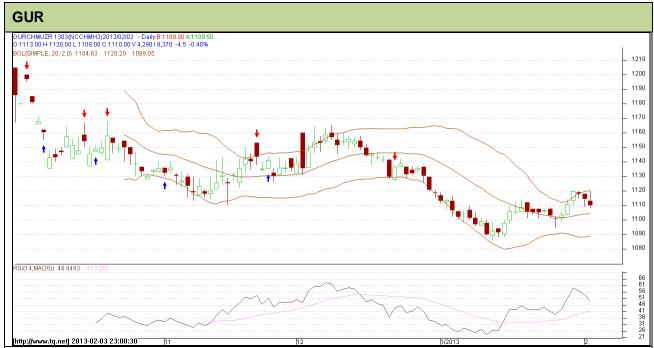

Do not carry forward the position until the next day.

Commodity: Gur Exchange: NCDEX Contract: March Expiry: March 20<sup>th</sup>, 2013

## **Technical Commentary:**

- Gur prices are moving in upward channel as chart depicts.
- RSI is moving near to neutral region.
- · Last candlestick depicts indecision in the market.

| Strategy: Wait                  |       |     |      |       |      |      |      |  |  |  |  |
|---------------------------------|-------|-----|------|-------|------|------|------|--|--|--|--|
| Intraday Supports & Resistances |       |     | S2   | S1    | PCP  | R1   | R2   |  |  |  |  |
| Gur                             | NCDEX | Mar | 1060 | 1086  | 1109 | 1125 | 1136 |  |  |  |  |
| Intraday Trade Call             |       |     | Call | Entry | T1   | T2   | SL   |  |  |  |  |
| Gur                             | NCDEX | Mar | Wait | -     | -    | -    | -    |  |  |  |  |