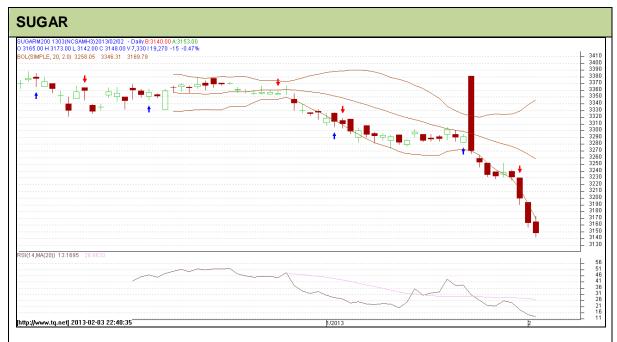

Commodity: Sugar Exchange: NCDEX Contract: March Expiry: Mar 20<sup>th</sup>, 2013

## **Technical Commentary:**

- Prices recently breach downward channel as chart depicts.
- However, RSI also hovering at oversold region.
- Last candlestick depicts bearishness in the prices.

.

| Strategy: Wait                  |       |     |      |       |      |      |      |  |  |  |
|---------------------------------|-------|-----|------|-------|------|------|------|--|--|--|
| Intraday Supports & Resistances |       |     | S2   | S1    | PCP  | R1   | R2   |  |  |  |
| Sugar                           | NCDEX | Mar | 3005 | 3120  | 3148 | 3190 | 3235 |  |  |  |
| Intraday Trade Call             |       |     | Call | Entry | T1   | T2   | SL   |  |  |  |
| Sugar                           | NCDEX | Mar | Wait |       | -    | -    | -    |  |  |  |