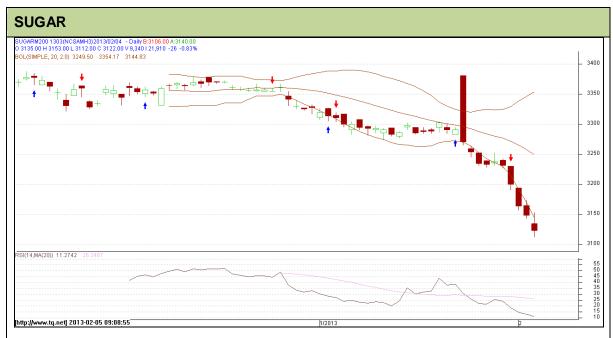

Commodity: Sugar Exchange: NCDEX Contract: March Expiry: Mar 20<sup>th</sup>, 2013

## **Technical Commentary:**

- Prices recently breach downward channel as chart depicts.
- However, RSI also hovering at oversold region.
- Last candlestick depicts bearishness in the prices.

.

| Strategy: Wait                  |       |     |      |       |      |      |      |  |  |  |
|---------------------------------|-------|-----|------|-------|------|------|------|--|--|--|
| Intraday Supports & Resistances |       |     | S2   | S1    | PCP  | R1   | R2   |  |  |  |
| Sugar                           | NCDEX | Mar | 3005 | 3120  | 3122 | 3190 | 3235 |  |  |  |
| Intraday Trade Call             |       |     | Call | Entry | T1   | T2   | SL   |  |  |  |
| Sugar                           | NCDEX | Mar | Wait | -     | -    | -    | -    |  |  |  |