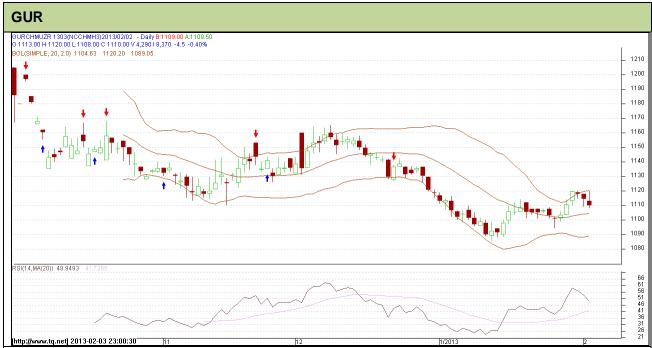

Do not carry forward the position until the next day.

Commodity: Gur Exchange: NCDEX Contract: March Expiry: March 20<sup>th</sup>, 2013

## **Technical Commentary:**

- · Gur prices are moving in upward channel as chart depicts.
- RSI is moving near to neutral region.
- · Last candlestick depicts indecision in the market.

| Strategy: Wait                  |       |     |      |       |        |      |      |  |  |  |  |
|---------------------------------|-------|-----|------|-------|--------|------|------|--|--|--|--|
| Intraday Supports & Resistances |       |     | S2   | S1    | PCP    | R1   | R2   |  |  |  |  |
| Gur                             | NCDEX | Mar | 1060 | 1086  | 1108.5 | 1125 | 1136 |  |  |  |  |
| Intraday Trade Call             |       |     | Call | Entry | T1     | T2   | SL   |  |  |  |  |
| Gur                             | NCDEX | Mar | Wait | -     | -      | -    | -    |  |  |  |  |