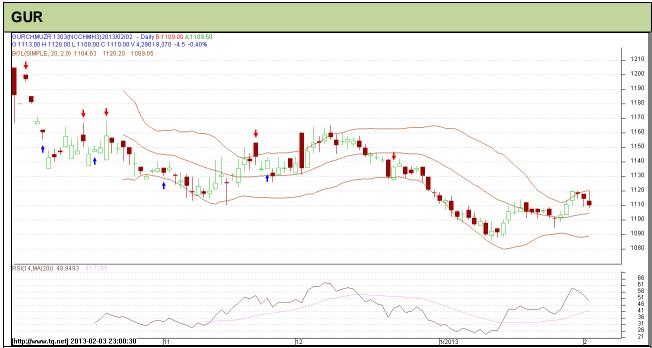

Do not carry forward the position until the next day.

Commodity: Gur Exchange: NCDEX Contract: March Expiry: March 20<sup>th</sup>, 2013

## **Technical Commentary:**

- Gur prices are moving in upward channel as chart depicts.
- RSI is moving near to neutral region.
- · Last candlestick depicts indecision in the market.

| Strategy: Wait                  |       |     |      |       |        |      |      |  |  |  |  |
|---------------------------------|-------|-----|------|-------|--------|------|------|--|--|--|--|
| Intraday Supports & Resistances |       |     | S2   | S1    | PCP    | R1   | R2   |  |  |  |  |
| Gur                             | NCDEX | Mar | 1060 | 1086  | 1108.5 | 1125 | 1136 |  |  |  |  |
| Intraday Trade Call             |       |     | Call | Entry | T1     | T2   | SL   |  |  |  |  |
| Gur                             | NCDEX | Mar | Wait | -     | -      | -    | -    |  |  |  |  |