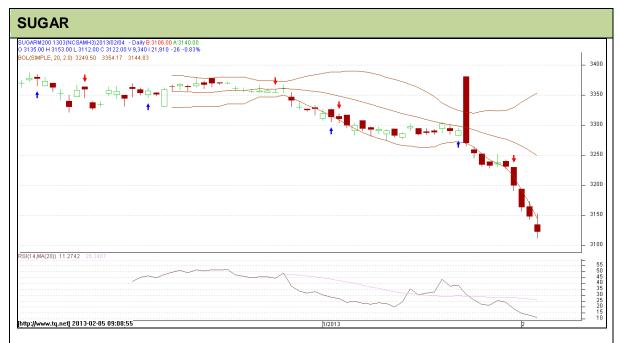

Commodity: Sugar Exchange: NCDEX Contract: March Expiry: Mar 20<sup>th</sup>, 2013

## **Technical Commentary:**

- Prices recently breach downward channel as chart depicts.
- However, RSI also hovering at oversold region.
- Last candlestick depicts bearishness in the prices.

.

| Strategy: Wait                  |       |     |      |       |      |      |      |  |  |  |
|---------------------------------|-------|-----|------|-------|------|------|------|--|--|--|
| Intraday Supports & Resistances |       |     | S2   | S1    | PCP  | R1   | R2   |  |  |  |
| Sugar                           | NCDEX | Mar | 3005 | 3120  | 3121 | 3190 | 3235 |  |  |  |
| Intraday Trade Call             |       |     | Call | Entry | T1   | T2   | SL   |  |  |  |
| Sugar                           | NCDEX | Mar | Wait |       | -    |      | -    |  |  |  |