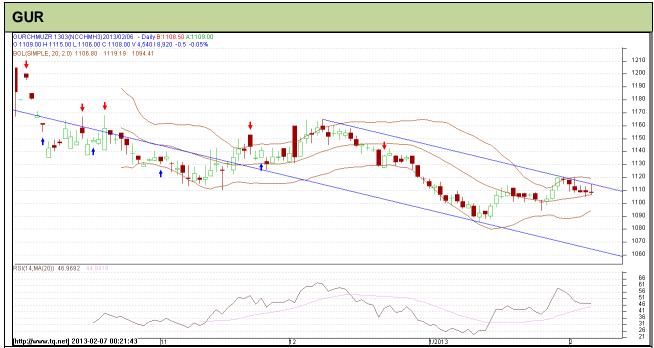

Commodity: Gur Exchange: NCDEX Contract: March Expiry: March 20<sup>th</sup>, 2013

## **Technical Commentary:**

- Gur prices are moving in a range as chart depicts.
- RSI is moving near to neutral region.
- Last candlestick depicts long participants not sustained in the market at higher level.

| Strategy: Sell                  |       |     |      |            |      |      |        |
|---------------------------------|-------|-----|------|------------|------|------|--------|
| Intraday Supports & Resistances |       |     | S2   | S1         | PCP  | R1   | R2     |
| Gur                             | NCDEX | Mar | 1060 | 1086       | 1108 | 1125 | 1136   |
| Intraday Trade Call             |       |     | Call | Entry      | T1   | T2   | SL     |
| Gur                             | NCDEX | Mar | Sell | Below 1110 | 1106 | 1104 | 1112.5 |