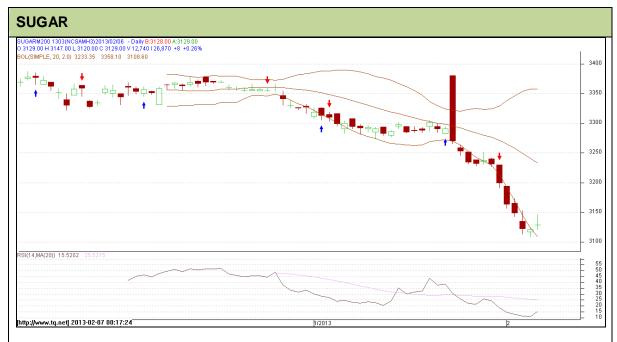

Commodity: Sugar Exchange: NCDEX Contract: March Expiry: Mar 20<sup>th</sup>, 2013

## **Technical Commentary:**

- Prices recently breach downward channel as chart depicts.
- However, RSI also hovering at oversold region.
- Last candlestick depicts indecision in the market
- Still there is no confirmation of bullishness.

Strategy: Wait **Intraday Supports & Resistances S2 S1 PCP** R1 R2 Sugar **NCDEX** Mar 3005 3120 3129 3190 3235 **Intraday Trade Call** T1 **T2** SL Call Entry Wait Sugar NCDEX Mar

Do not carry forward the position until the next day.