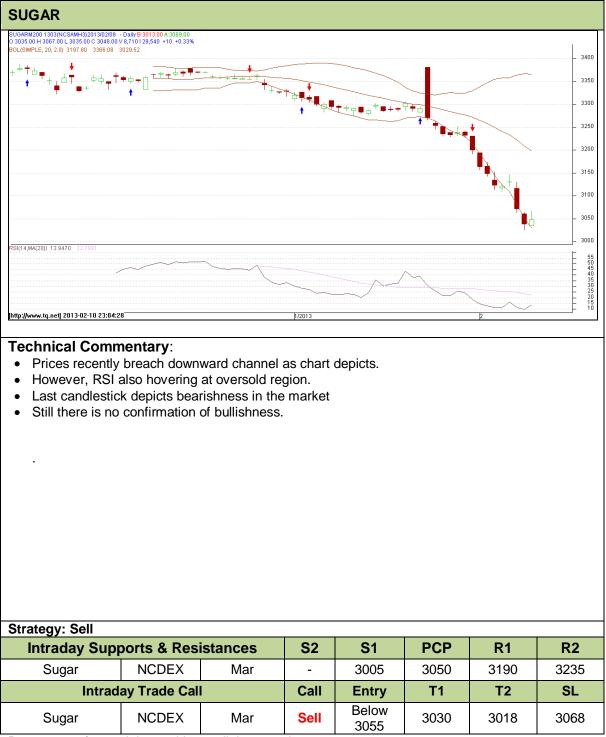

Commodity: Sugar Contract: March

## Exchange: NCDEX Expiry: Mar 20<sup>th</sup>, 2013

Do not carry forward the position until the next day.