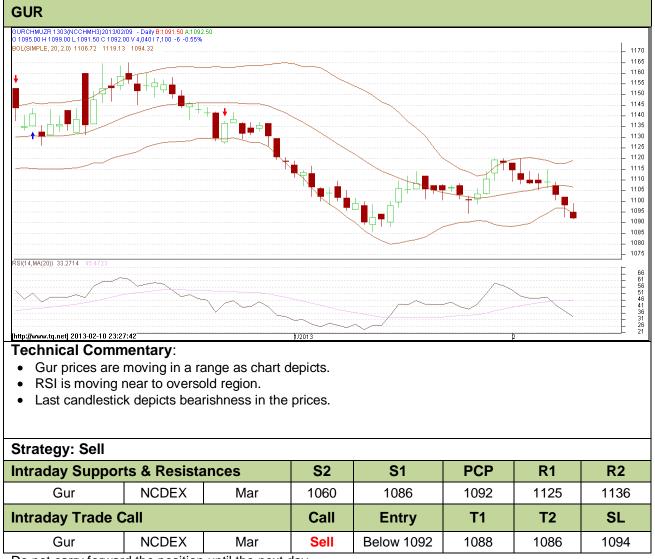

## Commodity: Gur Contract: March

## Exchange: NCDEX Expiry: March 20<sup>th</sup>, 2013

Do not carry forward the position until the next day.