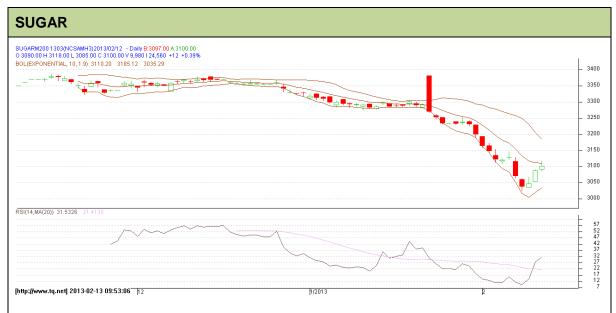

Commodity: Sugar Exchange: NCDEX Contract: March Expiry: Mar 20<sup>th</sup>, 2013

## **Technical Commentary:**

- Prices recently breach downward channel as chart depicts.
- However, RSI also hovering at oversold region.
- Last candlestick depicts bearishness in the market

| Strategy: Wait                  |       |     |      |       |      |      |      |  |  |  |  |
|---------------------------------|-------|-----|------|-------|------|------|------|--|--|--|--|
| Intraday Supports & Resistances |       | S2  | S1   | PCP   | R1   | R2   |      |  |  |  |  |
| Sugar                           | NCDEX | Mar | -    | 3005  | 3100 | 3190 | 3235 |  |  |  |  |
| Intraday Trade Call             |       |     | Call | Entry | T1   | T2   | SL   |  |  |  |  |
| Sugar                           | NCDEX | Mar | Wait | -     | -    | -    | -    |  |  |  |  |