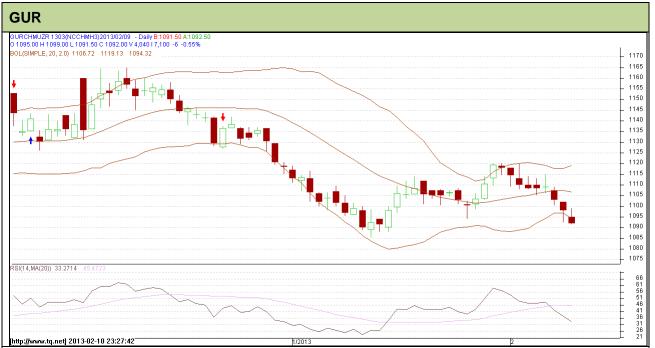

Do not carry forward the position until the next day.

Commodity: Gur Exchange: NCDEX Contract: March Expiry: March 20<sup>th</sup>, 2013

## **Technical Commentary:**

- Gur prices are moving in a range as chart depicts.
- RSI is moving near to oversold region.
- Last candlestick depicts bearishness in the prices.

| Strategy: Sell                  |       |     |      |            |      |      |      |  |  |  |  |
|---------------------------------|-------|-----|------|------------|------|------|------|--|--|--|--|
| Intraday Supports & Resistances |       |     | S2   | S1         | PCP  | R1   | R2   |  |  |  |  |
| Gur                             | NCDEX | Mar | 1060 | 1086       | 1091 | 1125 | 1136 |  |  |  |  |
| Intraday Trade Call             |       |     | Call | Entry      | T1   | T2   | SL   |  |  |  |  |
| Gur                             | NCDEX | Mar | Sell | Below 1092 | 1088 | 1086 | 1094 |  |  |  |  |