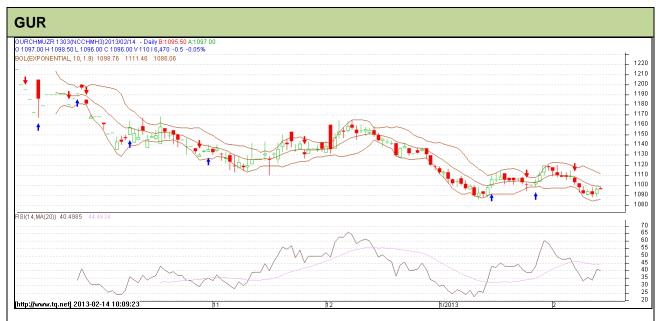

Do not carry forward the position until the next day.

Commodity: Gur Exchange: NCDEX Contract: March Expiry: March 20<sup>th</sup>, 2013

## **Technical Commentary:**

- Gur prices are moving in a range as chart depicts.
- RSI is moving near to oversold region.
- Last candlestick depicts bullishness in the prices.

| Strategy: Wait                  |       |     |      |       |        |      |      |  |  |  |  |
|---------------------------------|-------|-----|------|-------|--------|------|------|--|--|--|--|
| Intraday Supports & Resistances |       |     | S2   | S1    | PCP    | R1   | R2   |  |  |  |  |
| Gur                             | NCDEX | Mar | 1060 | 1086  | 1096.5 | 1125 | 1136 |  |  |  |  |
| Intraday Trade Call             |       |     | Call | Entry | T1     | T2   | SL   |  |  |  |  |
| Gur                             | NCDEX | Mar | Wait | -     | -      | -    | -    |  |  |  |  |