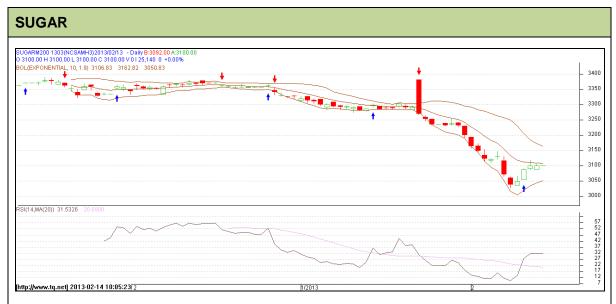

Commodity: Sugar Exchange: NCDEX Contract: March Expiry: Mar 20<sup>th</sup>, 2013

## **Technical Commentary:**

- Prices recently breach downward channel as chart depicts.
- However, RSI also hovering at oversold region.
- Last candlestick depicts indecision in the market

.

| Strategy: Wait                  |       |     |      |       |      |      |      |  |  |  |  |
|---------------------------------|-------|-----|------|-------|------|------|------|--|--|--|--|
| Intraday Supports & Resistances |       |     | S2   | S1    | PCP  | R1   | R2   |  |  |  |  |
| Sugar                           | NCDEX | Mar | -    | 3005  | 3100 | 3190 | 3235 |  |  |  |  |
| Intraday Trade Call             |       |     | Call | Entry | T1   | T2   | SL   |  |  |  |  |
| Sugar                           | NCDEX | Mar | Wait | -     | -    | -    | -    |  |  |  |  |