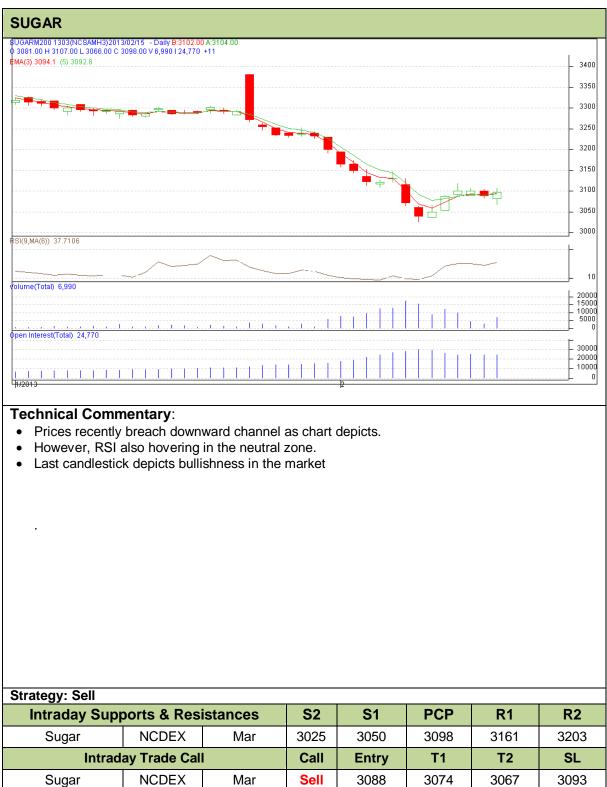

Commodity: Sugar Contract: March

## Exchange: NCDEX Expiry: Mar 20<sup>th</sup>, 2013

Do not carry forward the position until the next day.