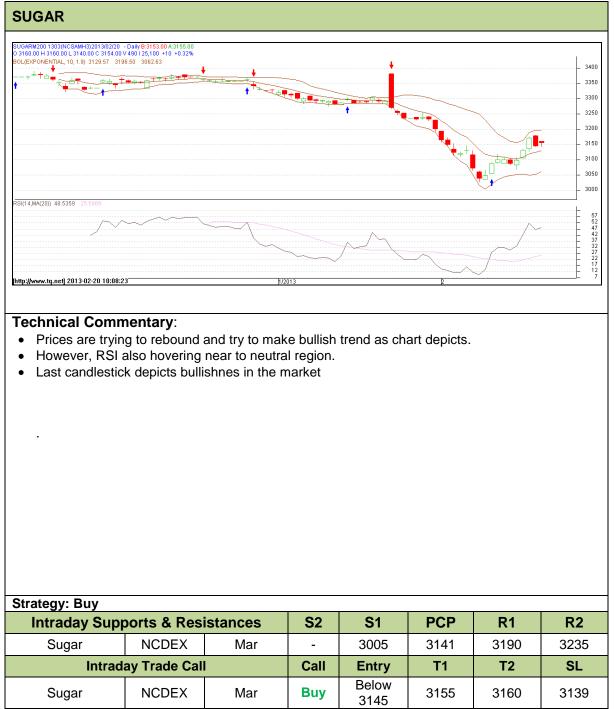

## Commodity: Sugar Contract: March

## Exchange: NCDEX Expiry: Mar 20<sup>th</sup>, 2013

Do not carry forward the position until the next day.