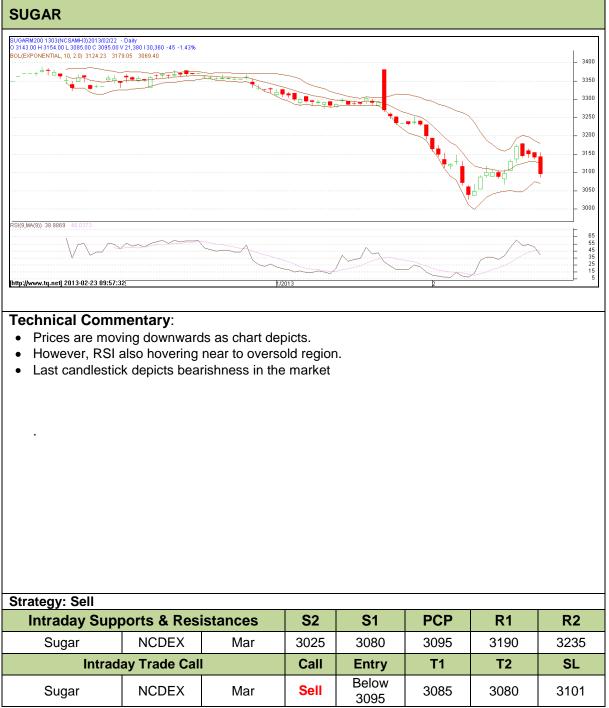

## Commodity: Sugar Contract: March

## Exchange: NCDEX Expiry: Mar 20<sup>th</sup>, 2013

Do not carry forward the position until the next day.

**Commodity: Gur** Contract: March