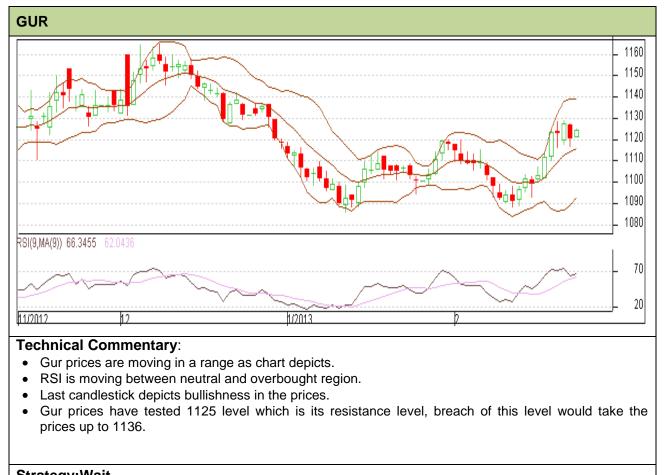

## Exchange: NCDEX Expiry: Mar 20<sup>th</sup>, 2013

Do not carry forward the position until the next day.

**Commodity: Gur** Contract: March

## **Exchange: NCDEX** Expiry: March 20<sup>th</sup>, 2013

| Strategy:wait                   |       |     |      |       |        |      |      |
|---------------------------------|-------|-----|------|-------|--------|------|------|
| Intraday Supports & Resistances |       |     | S2   | S1    | PCP    | R1   | R2   |
| Gur                             | NCDEX | Mar | 1060 | 1086  | 1120.5 | 1136 | 1150 |
| Intraday Trade Call             |       |     | Call | Entry | T1     | T2   | SL   |
| Gur                             | NCDEX | Mar | Wait | -     | -      | -    | -    |