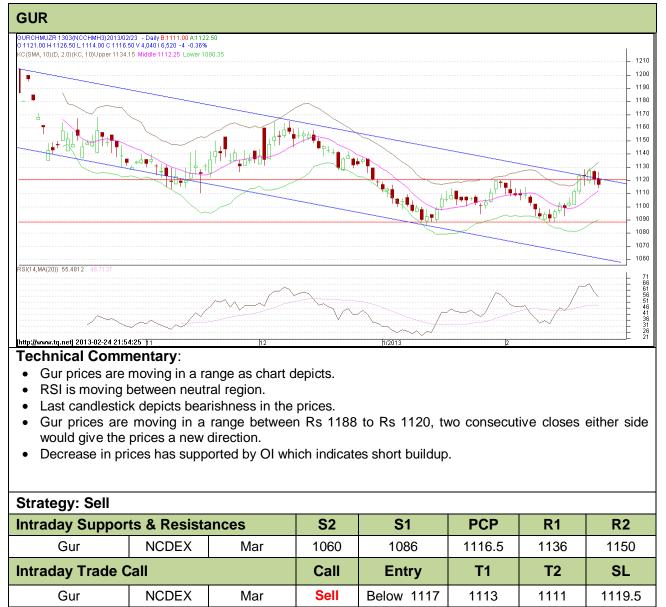

## Commodity: Gur Contract: March

## Exchange: NCDEX Expiry: March 20<sup>th</sup>, 2013

Do not carry forward the position until the next day.