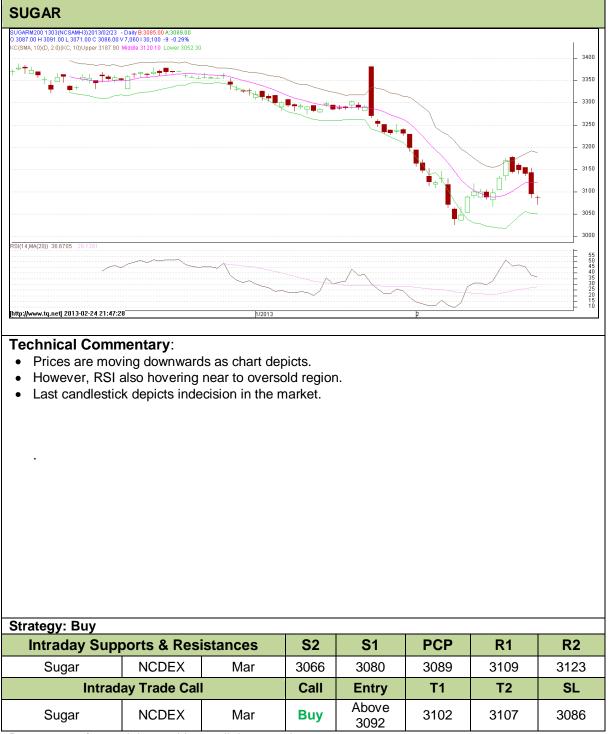

Commodity: Sugar Contract: March

## Exchange: NCDEX Expiry: Mar 20<sup>th</sup>, 2013

Do not carry forward the position until the next day.