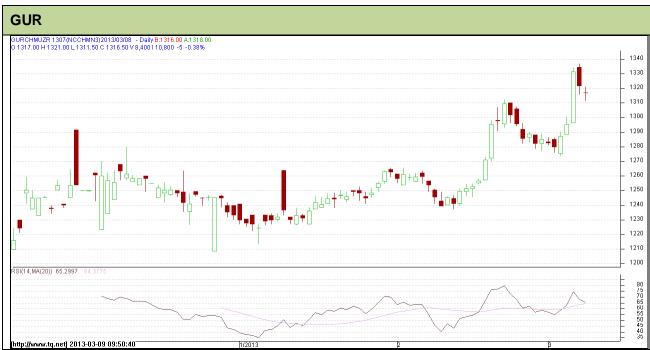

## **Technical Commentary:**

- Gur prices are now moving at uptrend as chart depicts.
- · RSI is moving at overbought region.
- Last candlestick depicts indecision in the prices.

| Strategy: Wait                  |       |      |      |       |        |      |    |  |  |  |  |
|---------------------------------|-------|------|------|-------|--------|------|----|--|--|--|--|
| Intraday Supports & Resistances |       |      | S2   | S1    | PCP    | R1   | R2 |  |  |  |  |
| Gur                             | NCDEX | July | 1290 | 1311  | 1316.5 | 1350 | -  |  |  |  |  |
| Intraday Trade Call             |       |      | Call | Entry | T1     | T2   | SL |  |  |  |  |
| Gur                             | NCDEX | July | Wait | -     | -      | -    |    |  |  |  |  |