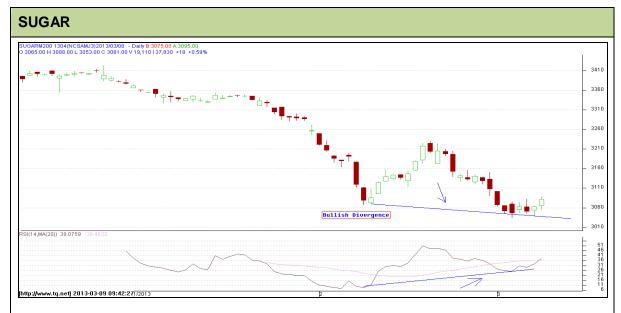

## **Technical Commentary:**

- Sugar prices are moving in a short range as chart depicts.
- However, RSI also hovering at oversold region.
- Prices also breach very crucial level i.e. Rs 3051 which also lying over 50% retracement level, which gives the confirmation of bullishness in the market.
- Bullish divergence can be seen on the charts with prices making lower lows and RSI is making higher highs at same period.

| Strategy: Buy                   |       |       |      |               |      |      |      |  |  |  |  |
|---------------------------------|-------|-------|------|---------------|------|------|------|--|--|--|--|
| Intraday Supports & Resistances |       |       | S2   | S1            | PCP  | R1   | R2   |  |  |  |  |
| Sugar                           | NCDEX | April | 2872 | 3009          | 3081 | 3145 | 3230 |  |  |  |  |
| Intraday Trade Call             |       |       | Call | Entry         | T1   | T2   | SL   |  |  |  |  |
| Sugar                           | NCDEX | April | Buy  | Above<br>3086 | 3110 | 3122 | 3074 |  |  |  |  |