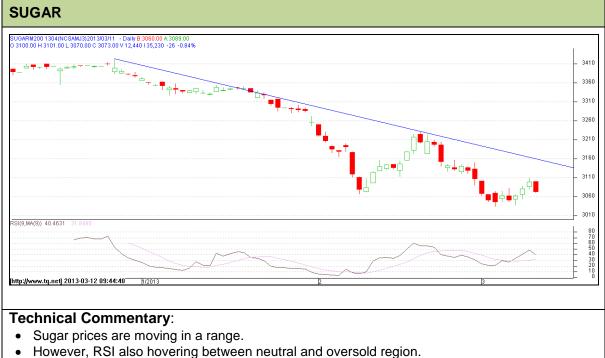

## Commodity: Sugar Contract: April

## Exchange: NCDEX Expiry: April 20<sup>th</sup>, 2013

- Rs 3051 which also lying over 50% retracement level is pretty crucial level, breach of the mentioned level would take the prices down to Rs 3009 level.
- Last candlestick depicts bearishness in the market.
- Decrease in prices haven't supported by OI that indicates profit booking occurred in the market.

| Strategy: Sell                  |       |       |      |               |      |      |      |
|---------------------------------|-------|-------|------|---------------|------|------|------|
| Intraday Supports & Resistances |       |       | S2   | S1            | PCP  | R1   | R2   |
| Sugar                           | NCDEX | April | 3009 | 3051          | 3073 | 3145 | 3230 |
| Intraday Trade Call             |       |       | Call | Entry         | T1   | T2   | SL   |
| Sugar                           | NCDEX | April | Sell | Below<br>3070 | 3060 | 3055 | 3076 |