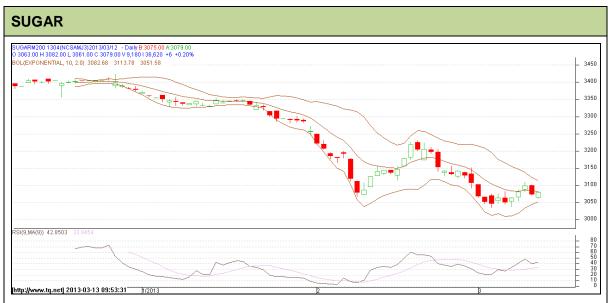

Commodity: Sugar Exchange: NCDEX Contract: April Expiry: April 20<sup>th</sup>, 2013

## **Technical Commentary**:

- Sugar prices are moving in a range.
- However, RSI also hovering between neutral and oversold region.
- Rs 3051 which also lying over 50% retracement level is pretty crucial level, breach of the mentioned level would take the prices down to Rs 3009 level.

| Strategy: Wait                  |       |       |      |       |      |      |      |  |  |  |  |
|---------------------------------|-------|-------|------|-------|------|------|------|--|--|--|--|
| Intraday Supports & Resistances |       | S2    | S1   | PCP   | R1   | R2   |      |  |  |  |  |
| Sugar                           | NCDEX | April | 3009 | 3051  | 3079 | 3145 | 3230 |  |  |  |  |
| Intraday Trade Call             |       |       | Call | Entry | T1   | T2   | SL   |  |  |  |  |
| Sugar                           | NCDEX | April | Wait | -     | -    | -    | -    |  |  |  |  |