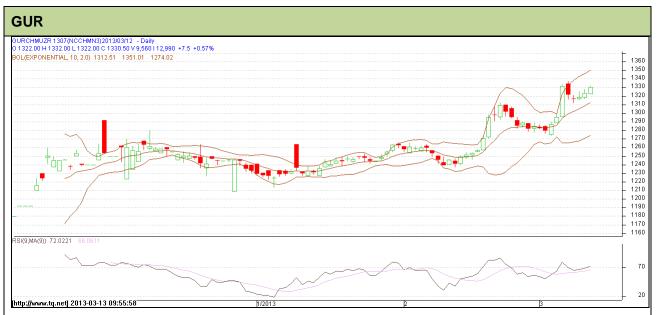

Do not carry forward the position until the next day.

Commodity: Gur Exchange: NCDEX Contract: July Expiry: July 20<sup>th</sup>, 2013

## **Technical Commentary:**

- Gur prices are now moving at uptrend as chart depicts.
- Prices are moving in a range between Rs 1313 to Rs 1324, two consecutive closes either side would give the prices a new direction.
- RSI is moving near to overbought region.
- · Last candlestick depicts bullishness in the prices.

| Strategy: Buy                   |       |      |      |            |        |      |      |  |  |  |  |  |
|---------------------------------|-------|------|------|------------|--------|------|------|--|--|--|--|--|
| Intraday Supports & Resistances |       |      | S2   | S1         | PCP    | R1   | R2   |  |  |  |  |  |
| Gur                             | NCDEX | July | 1305 | 1313       | 1330.5 | 1337 | 1350 |  |  |  |  |  |
| Intraday Trade Call             |       |      | Call | Entry      | T1     | T2   | SL   |  |  |  |  |  |
| Gur                             | NCDEX | July | Buy  | Below 1328 | 1332   | 1334 | 1326 |  |  |  |  |  |