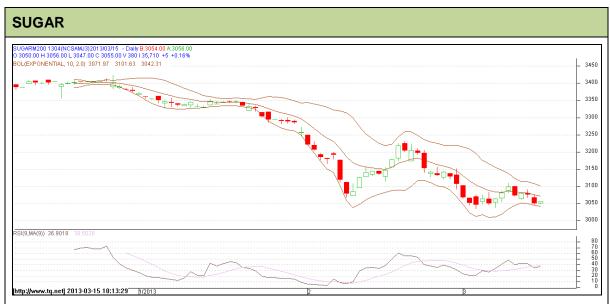

Commodity: Sugar Exchange: NCDEX Contract: April Expiry: April 20<sup>th</sup>, 2013

## **Technical Commentary**:

- Sugar prices are moving in a range with weak tone.
- However, RSI also hovering near to oversold region.
- Rs 3051 which also lying over 50% retracement level is pretty crucial level, breach of the mentioned level would take the prices down to Rs 3009 level.
- Last candlestick depicts bearishness in the market.

| Strategy: Sell from resistance level. |       |       |      |               |      |      |      |  |  |  |  |  |
|---------------------------------------|-------|-------|------|---------------|------|------|------|--|--|--|--|--|
| Intraday Supports & Resistances       |       |       | S2   | S1            | PCP  | R1   | R2   |  |  |  |  |  |
| Sugar                                 | NCDEX | April | 3009 | 3051          | 3050 | 3145 | 3230 |  |  |  |  |  |
| Intraday Trade Call                   |       |       | Call | Entry         | T1   | T2   | SL   |  |  |  |  |  |
| Sugar                                 | NCDEX | April | Sell | Below<br>3062 | 3052 | 3047 | 3068 |  |  |  |  |  |