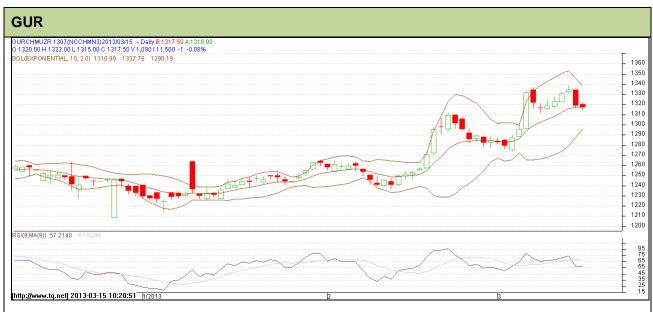

Do not carry forward the position until the next day.

Commodity: Gur Exchange: NCDEX Contract: July Expiry: July 20<sup>th</sup>, 2013

## **Technical Commentary:**

- Gur prices are now moving at uptrend as chart depicts.
- Prices are moving in a range between Rs 1313 to Rs 1337, two consecutive closes either side would give the prices a new direction.
- RSI is moving near to overbought region.
- · Last candlestick depicts bearishness in the prices.

| Strategy: Sell                  |       |      |      |            |        |      |        |  |  |  |  |
|---------------------------------|-------|------|------|------------|--------|------|--------|--|--|--|--|
| Intraday Supports & Resistances |       |      | S2   | S1         | PCP    | R1   | R2     |  |  |  |  |
| Gur                             | NCDEX | July | 1305 | 1313       | 1318.5 | 1337 | 1350   |  |  |  |  |
| Intraday Trade Call             |       |      | Call | Entry      | T1     | T2   | SL     |  |  |  |  |
| Gur                             | NCDEX | July | Sell | Below 1319 | 1315   | 1313 | 1321.5 |  |  |  |  |