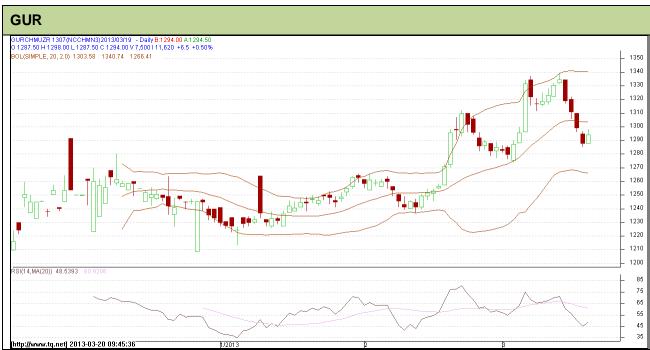

Do not carry forward the position until the next day.

Commodity: Gur Exchange: NCDEX Contract: July Expiry: July 20<sup>th</sup>, 2013

## **Technical Commentary:**

- Gur prices are now moving at uptrend as chart depicts.
- Prices recently breach immediate trading range between Rs 1313 to Rs 1337 and prices now heading towards Rs 1276 level which is its next support level.
- RSI is moving near to neutral region.
- Last candlestick depicts bearishness in the prices.

| Strategy: Sell                  |       |      |      |            |      |      |        |  |  |  |  |
|---------------------------------|-------|------|------|------------|------|------|--------|--|--|--|--|
| Intraday Supports & Resistances |       |      | S2   | S1         | PCP  | R1   | R2     |  |  |  |  |
| Gur                             | NCDEX | July | 1260 | 1276       | 1294 | 1305 | 1313   |  |  |  |  |
| Intraday Trade Call             |       |      | Call | Entry      | T1   | T2   | SL     |  |  |  |  |
| Gur                             | NCDEX | July | Sell | Below 1291 | 1285 | 1282 | 1294.5 |  |  |  |  |

Do not carry forward the position until the next day.