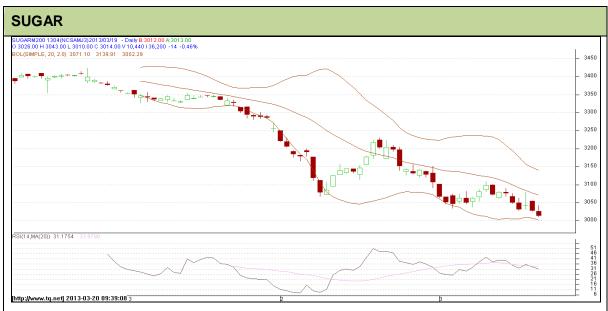

Commodity: Sugar Exchange: NCDEX Contract: April Expiry: April 20<sup>th</sup>, 2013

## **Technical Commentary:**

- Sugar prices are moving in a range with weak tone.
- However, RSI also hovering near to oversold region.
- Rs 3051 which also lying over 50% retracement level is pretty crucial level, breach of the mentioned level would take the prices down to Rs 3009 level.
- Last candlestick depicts bearishness in the market.

| Strategy: Sell                  |       |       |      |               |      |      |      |  |  |  |  |
|---------------------------------|-------|-------|------|---------------|------|------|------|--|--|--|--|
| Intraday Supports & Resistances |       |       | S2   | <b>S</b> 1    | PCP  | R1   | R2   |  |  |  |  |
| Sugar                           | NCDEX | April | 2916 | 2978          | 3014 | 3051 | 3145 |  |  |  |  |
| Intraday Trade Call             |       |       | Call | Entry         | T1   | T2   | SL   |  |  |  |  |
| Sugar                           | NCDEX | April | Sell | Below<br>3014 | 3004 | 3000 | 3020 |  |  |  |  |

Do not carry forward the position until the next day.

Commodity: Gur Exchange: NCDEX Contract: July Expiry: July 20<sup>th</sup>, 2013