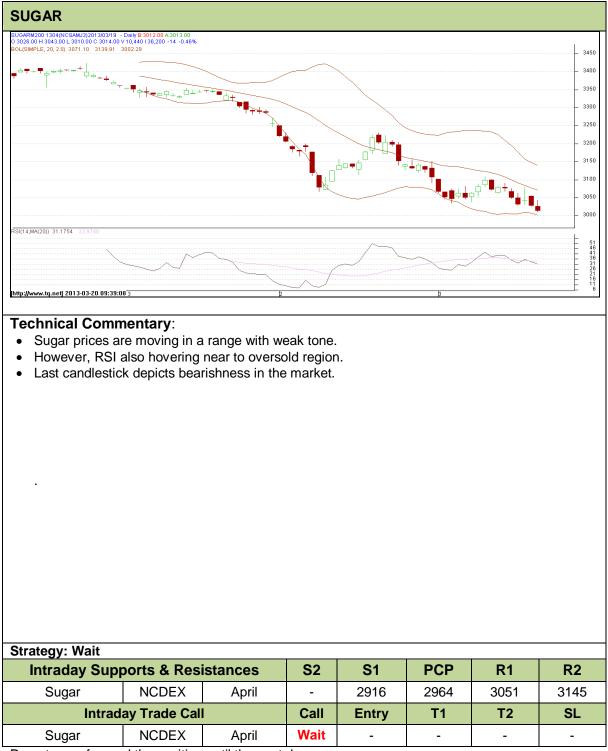

Commodity: Sugar Contract: April

## Exchange: NCDEX Expiry: April 20<sup>th</sup>, 2013

Do not carry forward the position until the next day.