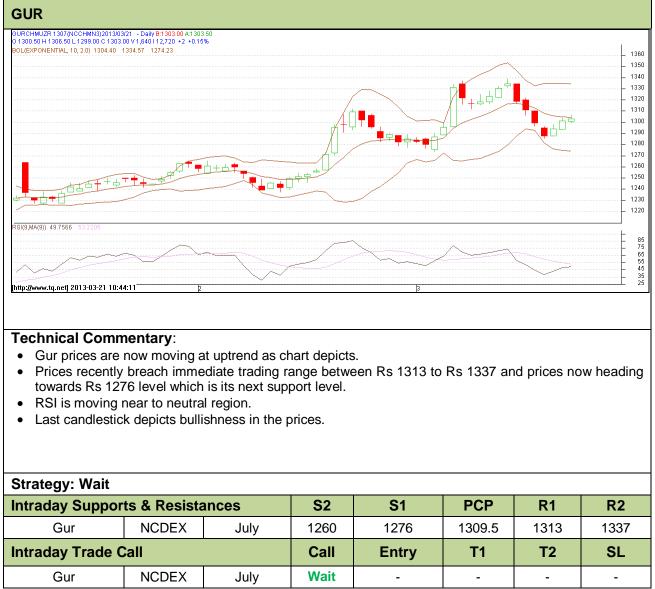

## Commodity: Gur Contract: July

## Exchange: NCDEX Expiry: July 20<sup>th</sup>, 2013

Do not carry forward the position until the next day.