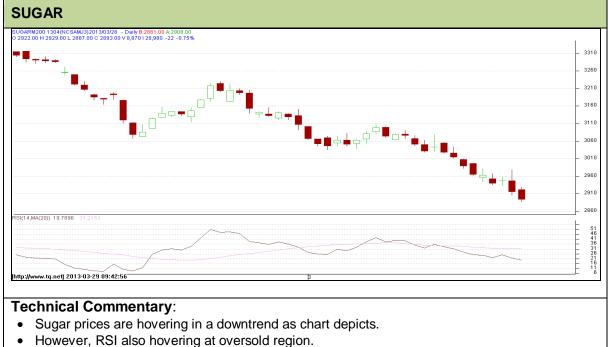

Commodity: Sugar Contract: April

## Exchange: NCDEX Expiry: April 20<sup>th</sup>, 2013

- Last candlestick depicts bearishness in the market
- Sugar prices are hovering at Rs 2915 level which also lying over 100% retracement level, breach of the mentioned level would take the prices down to Rs 2840.
- Still there is no indication of trend reversal.

| Strategy: Sell                  |       |       |      |               |      |      |      |
|---------------------------------|-------|-------|------|---------------|------|------|------|
| Intraday Supports & Resistances |       |       | S2   | <b>S</b> 1    | PCP  | R1   | R2   |
| Sugar                           | NCDEX | April | 2794 | 2840          | 2893 | 2957 | 2989 |
| Intraday Trade Call             |       |       | Call | Entry         | T1   | T2   | SL   |
| Sugar                           | NCDEX | April | Sell | Below<br>2887 | 2875 | 2870 | 2897 |

Do not carry forward the position until the next day.