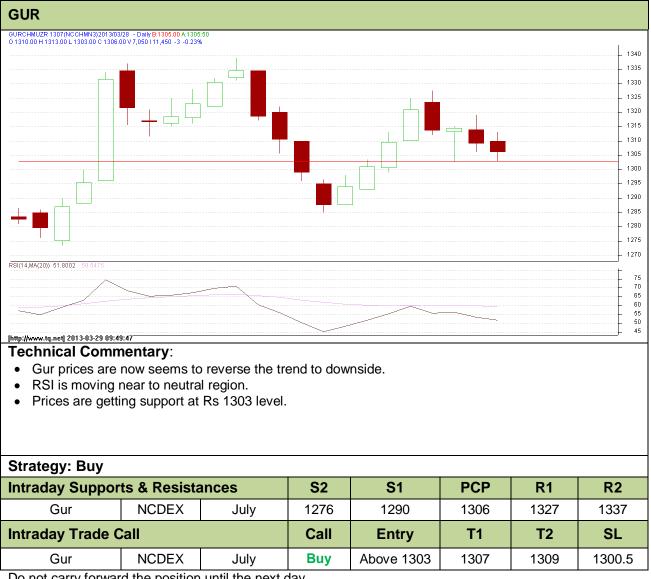

## **Commodity: Gur Contract: July**

## **Exchange: NCDEX** Expiry: July 20<sup>th</sup>, 2013

Do not carry forward the position until the next day.