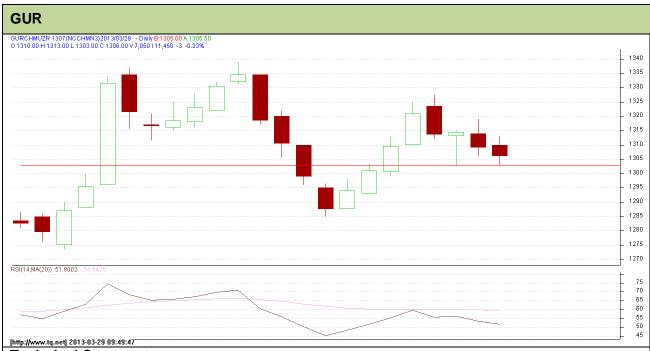

Do not carry forward the position until the next day.

Commodity: Gur Exchange: NCDEX Contract: July Expiry: July 20<sup>th</sup>, 2013

## **Technical Commentary:**

- Gur prices are now seems to reverse the trend to downside.
- RSI is moving near to neutral region.
- Prices are getting support at Rs 1303 level.

| Strategy: Buy                   |       |      |      |            |      |      |        |  |  |  |  |
|---------------------------------|-------|------|------|------------|------|------|--------|--|--|--|--|
| Intraday Supports & Resistances |       |      | S2   | S1         | PCP  | R1   | R2     |  |  |  |  |
| Gur                             | NCDEX | July | 1276 | 1290       | 1306 | 1327 | 1337   |  |  |  |  |
| Intraday Trade Call             |       |      | Call | Entry      | T1   | T2   | SL     |  |  |  |  |
| Gur                             | NCDEX | July | Buy  | Above 1303 | 1307 | 1309 | 1300.5 |  |  |  |  |