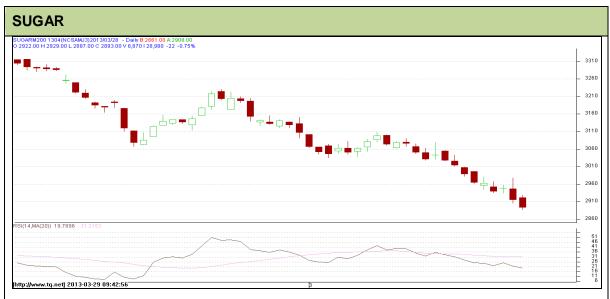

Commodity: Sugar Exchange: NCDEX Contract: April Expiry: April 20<sup>th</sup>, 2013

## **Technical Commentary:**

- Sugar prices are hovering in a downtrend as chart depicts.
- However, RSI also hovering at oversold region.
- Last candlestick depicts bearishness in the market
- Sugar prices are hovering at Rs 2915 level which also lying over 100% retracement level, breach of the mentioned level would take the prices down to Rs 2840.
- Still there is no indication of trend reversal.

| Strategy: Sell                  |       |       |      |               |      |      |      |  |  |  |  |
|---------------------------------|-------|-------|------|---------------|------|------|------|--|--|--|--|
| Intraday Supports & Resistances |       |       | S2   | <b>S</b> 1    | PCP  | R1   | R2   |  |  |  |  |
| Sugar                           | NCDEX | April | 2794 | 2840          | 2893 | 2957 | 2989 |  |  |  |  |
| Intraday Trade Call             |       |       | Call | Entry         | T1   | T2   | SL   |  |  |  |  |
| Sugar                           | NCDEX | April | Sell | Below<br>2887 | 2875 | 2870 | 2897 |  |  |  |  |