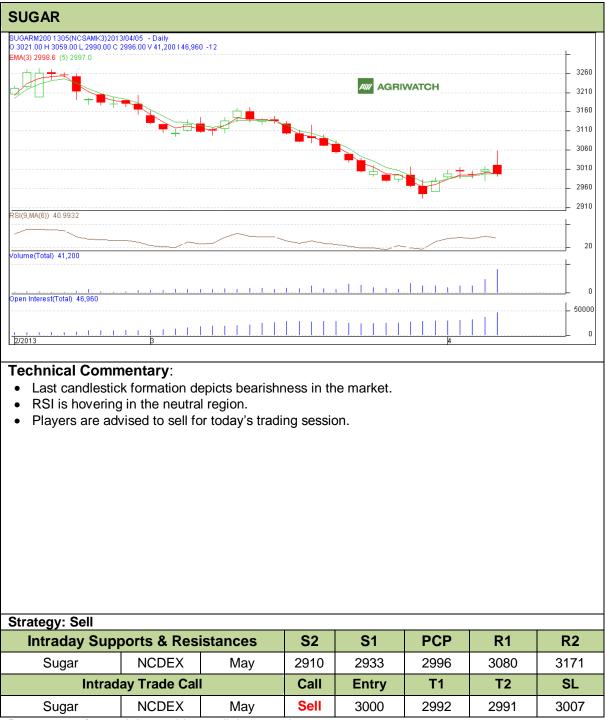

## Commodity: Sugar Contract: May

## Exchange: NCDEX Expiry: May 20<sup>th</sup>, 2013

Do not carry forward the position until the next day.

Commodity: Gur Contract: July