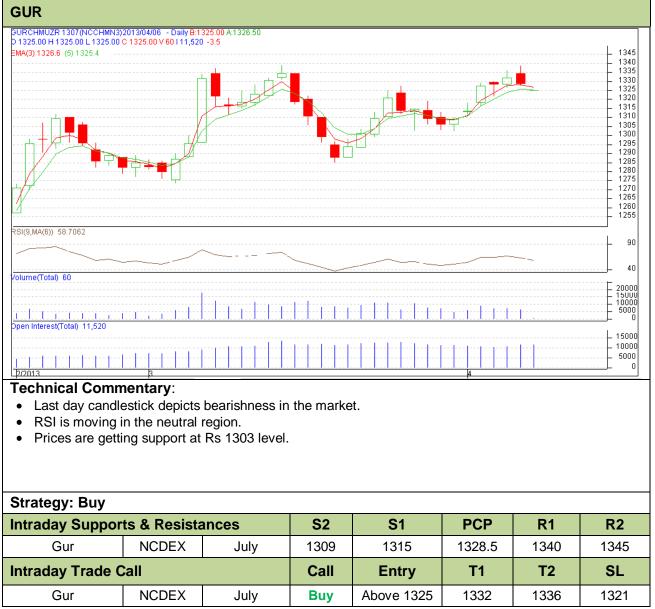

## Exchange: NCDEX Expiry: May 20<sup>th</sup>, 2013

Do not carry forward the position until the next day.

Commodity: Gur Contract: July

## Exchange: NCDEX Expiry: July 20<sup>th</sup>, 2013

Do not carry forward the position until the next day.