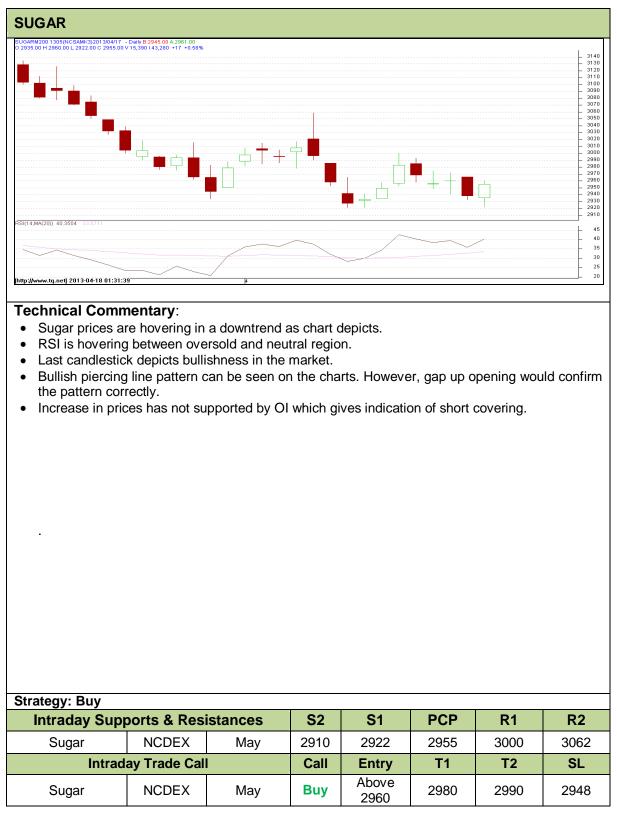

## Commodity: Sugar Contract: May

## Exchange: NCDEX Expiry: May 20<sup>th</sup>, 2013

Do not carry forward the position until the next day.

Do not carry forward the position until the next day.