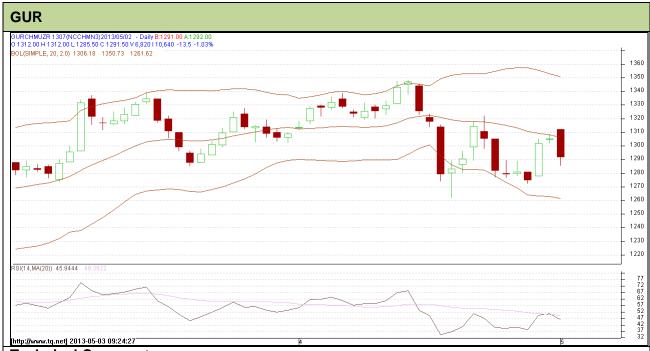

Do not carry forward the position until the next day.

Commodity: Gur Exchange: NCDEX Contract: July Expiry: July 20<sup>th</sup>, 2013

## **Technical Commentary:**

- Gur prices still hovering in a range as chart depicts.
- RSI is hovering near to neutral region.
- Last candlestick depicts bearishness in the market.

| Strategy: Market is highly volatile. Market participants should wait presently. |       |      |      |       |        |        |        |  |  |  |  |
|---------------------------------------------------------------------------------|-------|------|------|-------|--------|--------|--------|--|--|--|--|
| Intraday Supports & Resistances                                                 |       |      | S2   | S1    | PCP    | R1     | R2     |  |  |  |  |
| Gur                                                                             | NCDEX | July | 1260 | 1276  | 1291.5 | 1327.5 | 1334.5 |  |  |  |  |
| Intraday Trade Call                                                             |       |      | Call | Entry | T1     | T2     | SL     |  |  |  |  |
| Gur                                                                             | NCDEX | July | Wait | -     | -      | -      | -      |  |  |  |  |