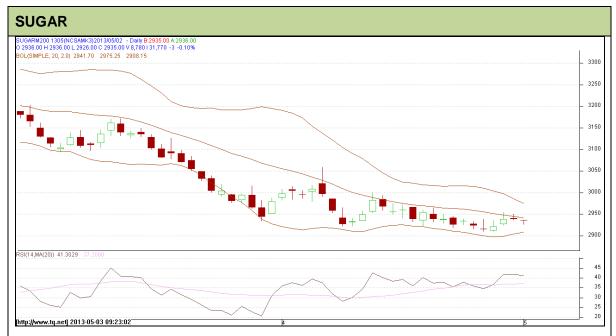

Commodity: Sugar Exchange: NCDEX Contract: May Expiry: May 20<sup>th</sup>, 2013

## **Technical Commentary**:

- Sugar prices are hovering in a downtrend as chart depicts.
- RSI is hovering between oversold and neutral region.
- Last candlestick depicts indecision in the market.

| Strategy: Wait                  |       |     |      |       |      |      |      |  |  |  |  |
|---------------------------------|-------|-----|------|-------|------|------|------|--|--|--|--|
| Intraday Supports & Resistances |       |     | S2   | S1    | PCP  | R1   | R2   |  |  |  |  |
| Sugar                           | NCDEX | May | -    | 2860  | 2935 | 2968 | 3000 |  |  |  |  |
| Intraday Trade Call             |       |     | Call | Entry | T1   | T2   | SL   |  |  |  |  |
| Sugar                           | NCDEX | May | Wait | -     | -    | -    | -    |  |  |  |  |