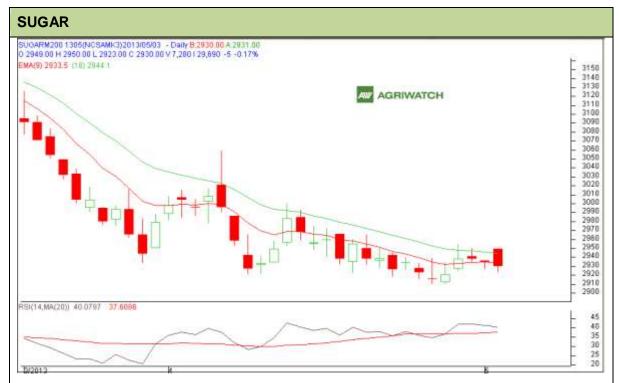

Commodity: Sugar Exchange: NCDEX Contract: May Expiry: May 20<sup>th</sup>, 2013

## **Technical Commentary:**

- Sugar prices are hovering in a downtrend as chart depicts.
- RSI is hovering in the neutral region.
- Last candlestick depicts bearishness in the market.

| Strategy: Sell                  |       |     |      |               |      |      |      |  |  |  |  |
|---------------------------------|-------|-----|------|---------------|------|------|------|--|--|--|--|
| Intraday Supports & Resistances |       |     | S2   | S1            | PCP  | R1   | R2   |  |  |  |  |
| Sugar                           | NCDEX | May | 2900 | 2910          | 2930 | 2967 | 2985 |  |  |  |  |
| Intraday Trade Call             |       |     | Call | Entry         | T1   | T2   | SL   |  |  |  |  |
| Sugar                           | NCDEX | May | Sell | Below<br>2944 | 2934 | 2929 | 2953 |  |  |  |  |