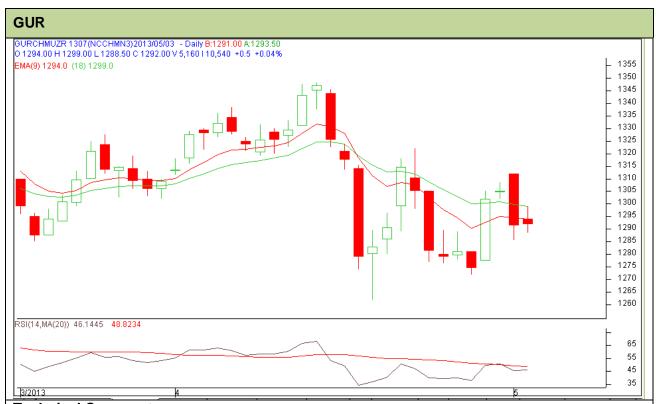

Do not carry forward the position until the next day.

Commodity: Gur Exchange: NCDEX Contract: July Expiry: July 20<sup>th</sup>, 2013

## Technical Commentary:

- Gur prices still hovering in a range as chart depicts.
- RSI is hovering in the neutral region.
- Last candlestick depicts indecision in the market.

| Strategy: Market is highly volatile. Market participants should wait presently. |       |      |      |       |      |      |      |  |  |  |
|---------------------------------------------------------------------------------|-------|------|------|-------|------|------|------|--|--|--|
| Intraday Supports & Resistances                                                 |       | S2   | S1   | PCP   | R1   | R2   |      |  |  |  |
| Gur                                                                             | NCDEX | July | 1262 | 1280  | 1292 | 1315 | 1330 |  |  |  |
| Intraday Trade Call                                                             |       |      | Call | Entry | T1   | T2   | SL   |  |  |  |
| Gur                                                                             | NCDEX | July | Wait | -     | -    | -    | -    |  |  |  |