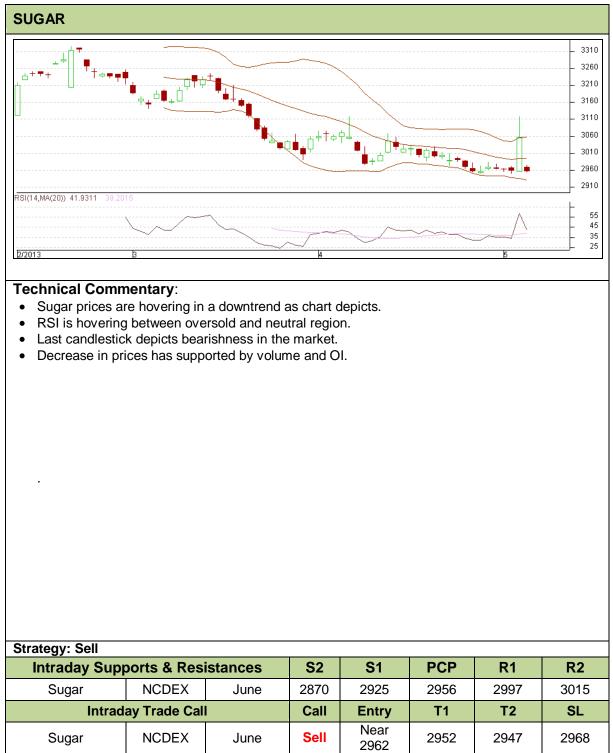

## Commodity: Sugar Contract: June

## Exchange: NCDEX Expiry: June 20<sup>th</sup>, 2013

Do not carry forward the position until the next day.