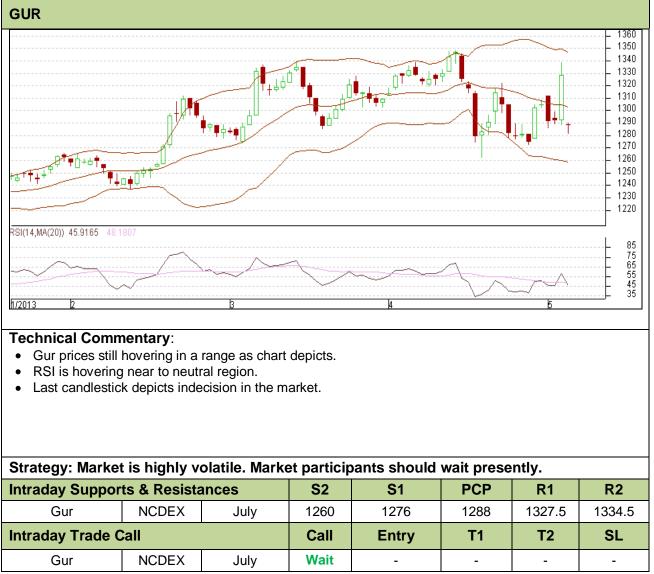

## Commodity: Gur Contract: July

Exchange: NCDEX Expiry: July 20<sup>th</sup>, 2013

Do not carry forward the position until the next day.