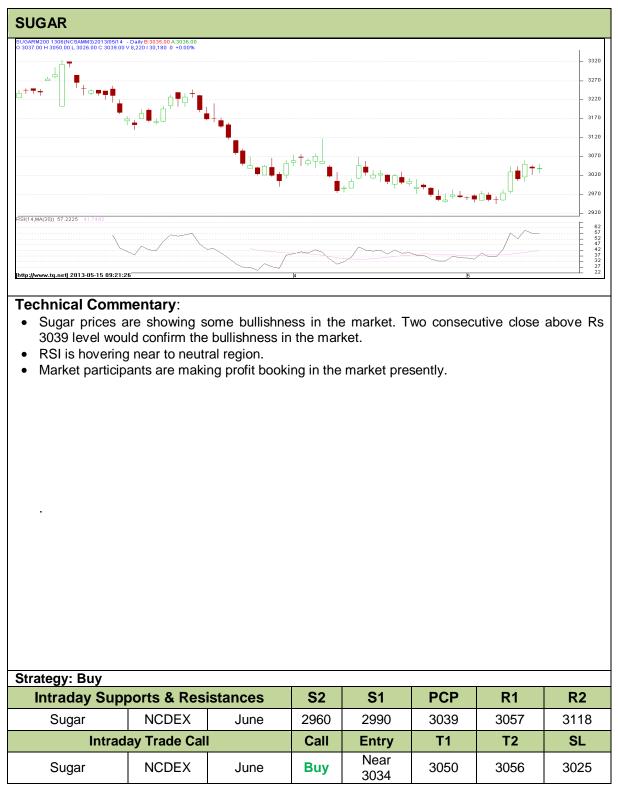

## Commodity: Sugar Contract: June

## Exchange: NCDEX Expiry: June 20<sup>th</sup>, 2013

Do not carry forward the position until the next day.