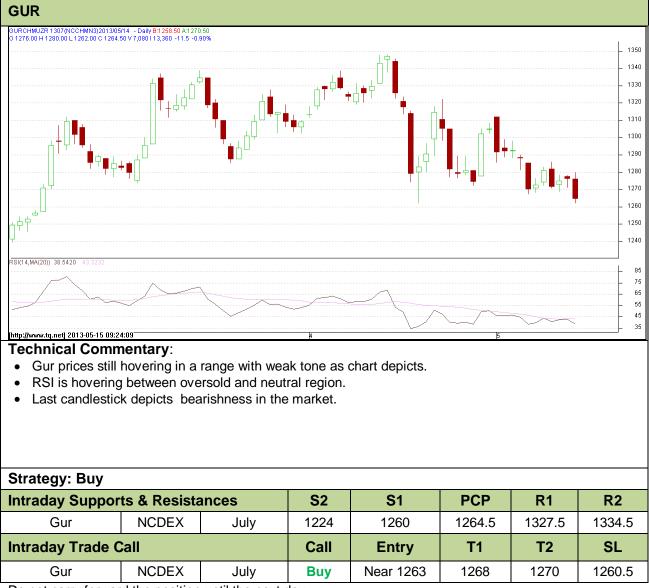

## Commodity: Gur Contract: July

# Exchange: NCDEX Expiry: July 20<sup>th</sup>, 2013

Do not carry forward the position until the next day.