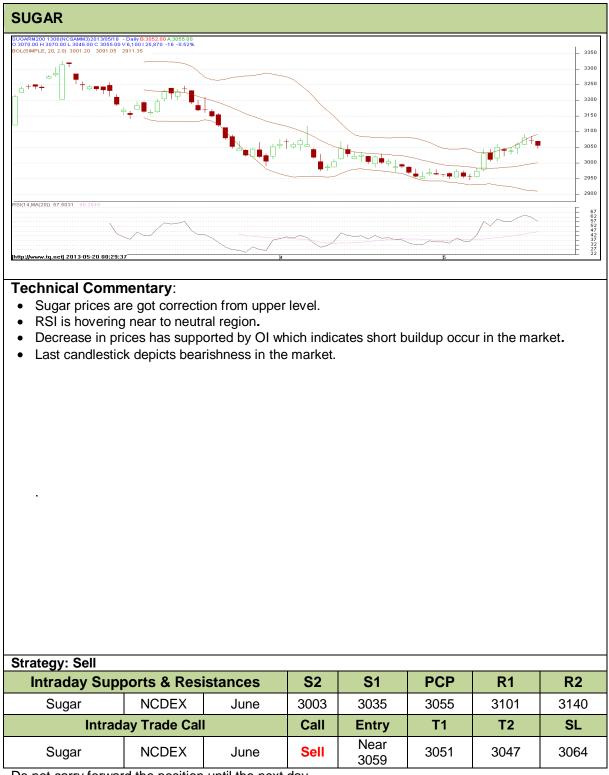

## Commodity: Sugar Contract: June

## Exchange: NCDEX Expiry: June 20<sup>th</sup>, 2013

Do not carry forward the position until the next day.