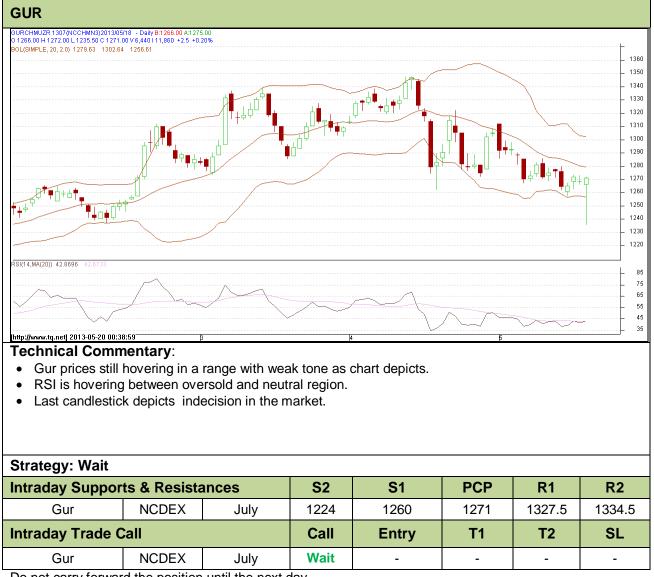

## Commodity: Gur Contract: July

# Exchange: NCDEX Expiry: July 20<sup>th</sup>, 2013

Do not carry forward the position until the next day.