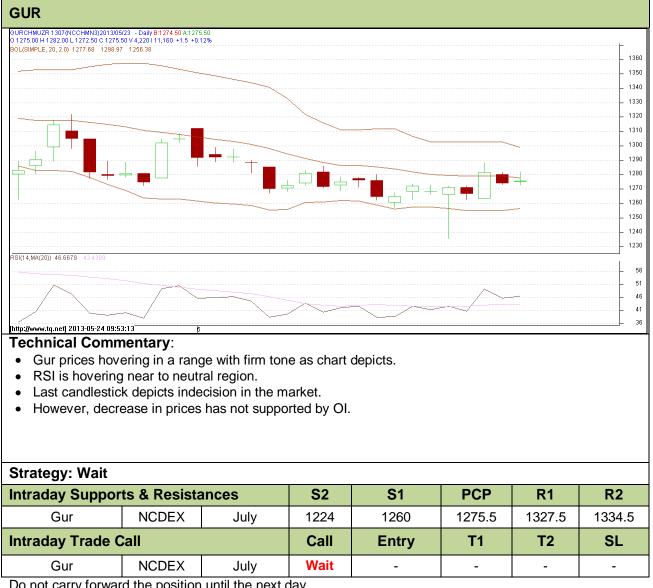

### **Commodity: Gur Contract: July**

# **Exchange: NCDEX** Expiry: July 20<sup>th</sup>, 2013

Do not carry forward the position until the next day.