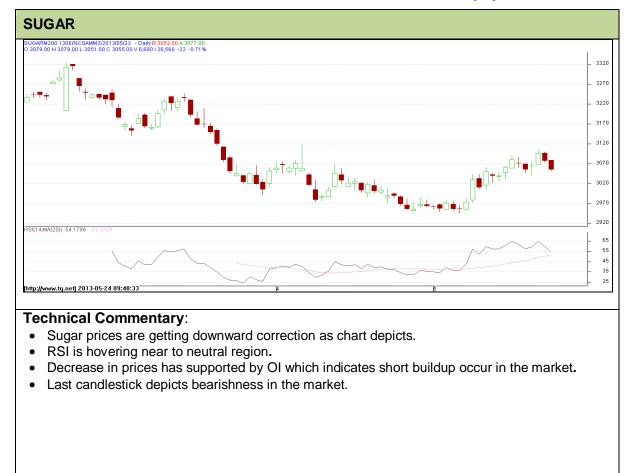

### Commodity: Sugar Contract: June

## Exchange: NCDEX Expiry: June 20<sup>th</sup>, 2013

| Strategy: Sell                  |       |      |      |              |      |      |      |
|---------------------------------|-------|------|------|--------------|------|------|------|
| Intraday Supports & Resistances |       |      | S2   | <b>S</b> 1   | PCP  | R1   | R2   |
| Sugar                           | NCDEX | June | 3003 | 3039         | 3054 | 3140 | 3160 |
| Intraday Trade Call             |       |      | Call | Entry        | T1   | T2   | SL   |
| Sugar                           | NCDEX | June | Sell | Near<br>3058 | 3048 | 3043 | 3064 |

Do not carry forward the position until the next day.