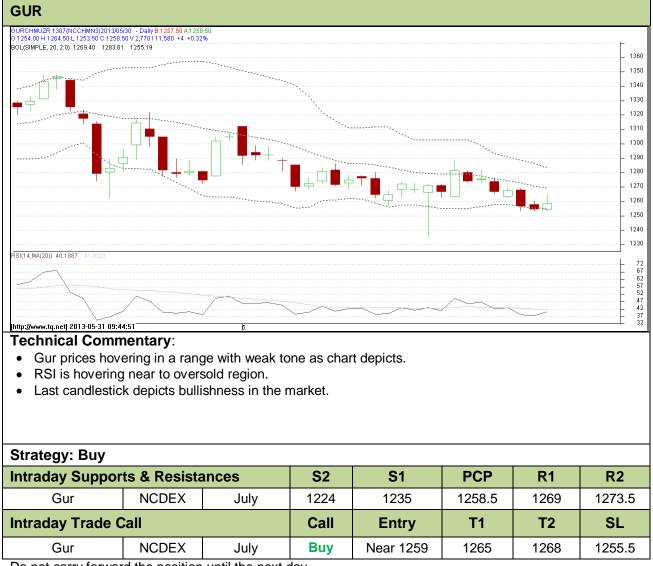

## Commodity: Gur Contract: July

### Exchange: NCDEX Expiry: July 20<sup>th</sup>, 2013

Do not carry forward the position until the next day.