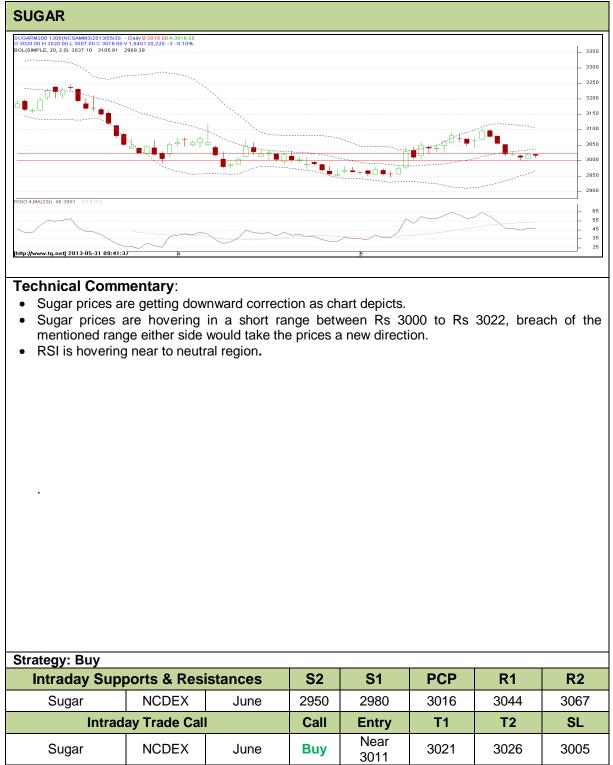

## Commodity: Sugar Contract: June

# Exchange: NCDEX Expiry: June 20<sup>th</sup>, 2013

Do not carry forward the position until the next day.