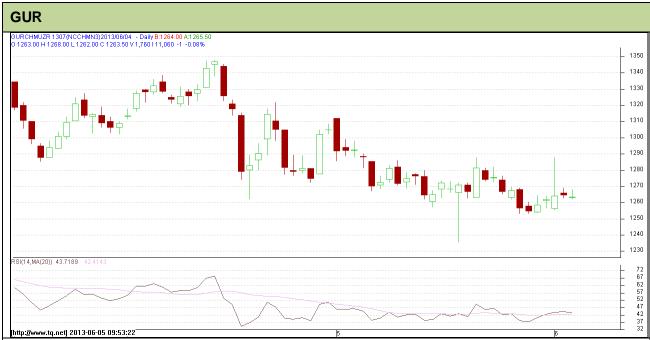

Do not carry forward the position until the next day.

Commodity: Gur Exchange: NCDEX Contract: July Expiry: July 20<sup>th</sup>, 2013

## **Technical Commentary:**

- Gur prices hovering in a range as chart depicts.
- RSI is hovering near to oversold region.
- · Last candlestick depicts indecision in the market.

| Strategy: Wait                  |       |      |      |       |        |      |        |  |  |  |  |
|---------------------------------|-------|------|------|-------|--------|------|--------|--|--|--|--|
| Intraday Supports & Resistances |       |      | S2   | S1    | PCP    | R1   | R2     |  |  |  |  |
| Gur                             | NCDEX | July | 1224 | 1235  | 1263.5 | 1269 | 1273.5 |  |  |  |  |
| Intraday Trade Call             |       |      | Call | Entry | T1     | T2   | SL     |  |  |  |  |
| Gur                             | NCDEX | July | Wait | -     | -      | -    | -      |  |  |  |  |

Do not carry forward the position until the next day.