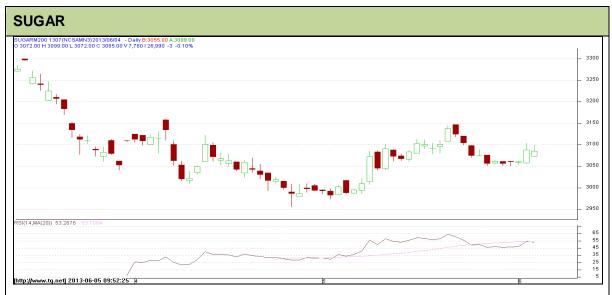

Commodity: Sugar Exchange: NCDEX Contract: July Expiry: July 20<sup>th</sup>, 2013

## **Technical Commentary:**

- Sugar prices are moving in a range as chart depicts.
- Sugar prices are hovering in a short range between Rs 3051 to Rs 3115, breach of the mentioned range either side would take the prices a new direction.
- RSI is hovering near to neutral region.
- Last candlestick depicts bullishness.

| Strategy: Buy                   |       |      |      |              |      |      |      |
|---------------------------------|-------|------|------|--------------|------|------|------|
| Intraday Supports & Resistances |       |      | S2   | S1           | PCP  | R1   | R2   |
| Sugar                           | NCDEX | July |      | 3050         | 3085 | 3122 | 3147 |
| Intraday Trade Call             |       |      | Call | Entry        | T1   | T2   | SL   |
| Sugar                           | NCDEX | July | Buy  | Near<br>3080 | 3090 | 3095 | 3074 |

Do not carry forward the position until the next day.

Commodity: Gur Exchange: NCDEX Contract: July Expiry: July 20<sup>th</sup>, 2013