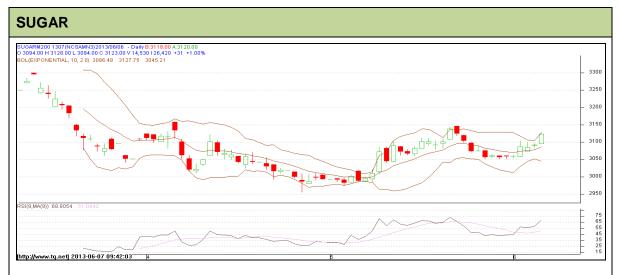

Commodity: Sugar Exchange: NCDEX Contract: July Expiry: July 20<sup>th</sup>, 2013

## **Technical Commentary**:

- Sugar prices are moving in a range as chart depicts.
- Sugar prices are hovering in a short range between Rs 3051 to Rs 3115, breach of the mentioned range either side would take the prices a new direction.
- RSI is hovering near to overbought region.
- Last candlestick depicts bullishness.

| Strategy: Buy                   |       |      |      |              |      |      |      |  |  |  |  |  |
|---------------------------------|-------|------|------|--------------|------|------|------|--|--|--|--|--|
| Intraday Supports & Resistances |       |      | S2   | S1           | PCP  | R1   | R2   |  |  |  |  |  |
| Sugar                           | NCDEX | July | 3050 | 3095         | 3123 | 3147 | 3168 |  |  |  |  |  |
| Intraday Trade Call             |       |      | Call | Entry        | T1   | T2   | SL   |  |  |  |  |  |
| Sugar                           | NCDEX | July | Buy  | Near<br>3128 | 3138 | 3143 | 3122 |  |  |  |  |  |