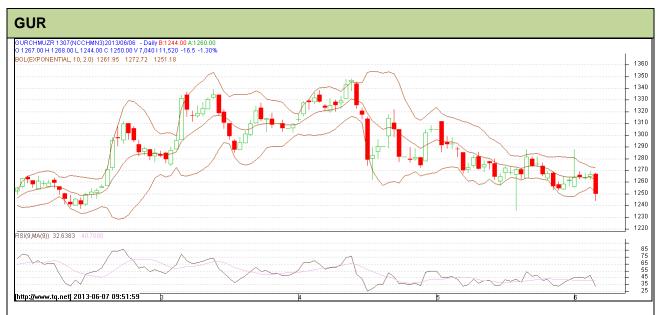

Do not carry forward the position until the next day.

Commodity: Gur Exchange: NCDEX Contract: July Expiry: July 20<sup>th</sup>, 2013

## **Technical Commentary:**

- Gur prices hovering in a range with weak tone as chart depicts.
- RSI is hovering near to oversold region.
- Last candlestick depicts bearishness in the market.
- Decrease in prices has supported by Volume and OI.

| Strategy: Sell                  |       |      |      |           |      |        |        |  |  |  |  |  |
|---------------------------------|-------|------|------|-----------|------|--------|--------|--|--|--|--|--|
| Intraday Supports & Resistances |       | S2   | S1   | PCP       | R1   | R2     |        |  |  |  |  |  |
| Gur                             | NCDEX | July | 1224 | 1235      | 1250 | 1273.5 | 1279.5 |  |  |  |  |  |
| Intraday Trade Call             |       |      | Call | Entry     | T1   | T2     | SL     |  |  |  |  |  |
| Gur                             | NCDEX | July | Sell | Near 1249 | 1245 | 1243   | 1251.5 |  |  |  |  |  |