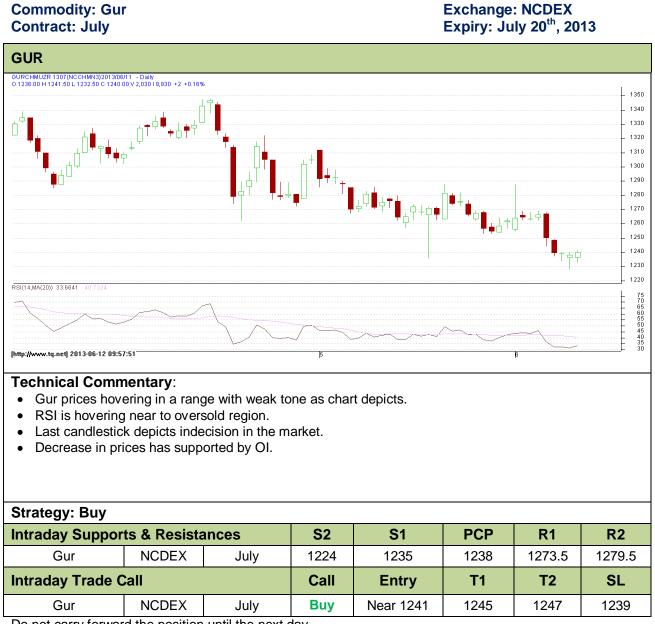

## Commodity: Sugar Contract: July

## Exchange: NCDEX Expiry: July 20<sup>th</sup>, 2013

Do not carry forward the position until the next day.

Do not carry forward the position until the next day.