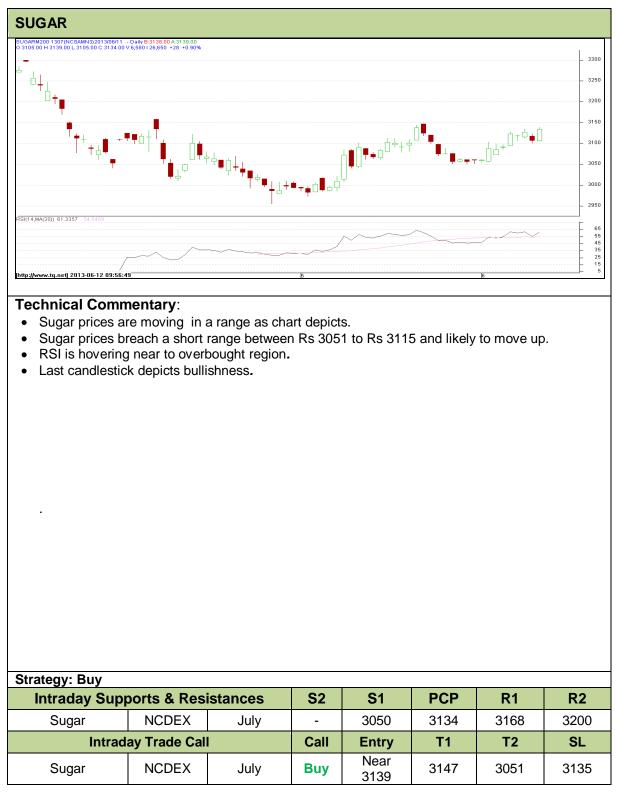

## Commodity: Sugar Contract: July

## Exchange: NCDEX Expiry: July 20<sup>th</sup>, 2013

Do not carry forward the position until the next day.

Do not carry forward the position until the next day.