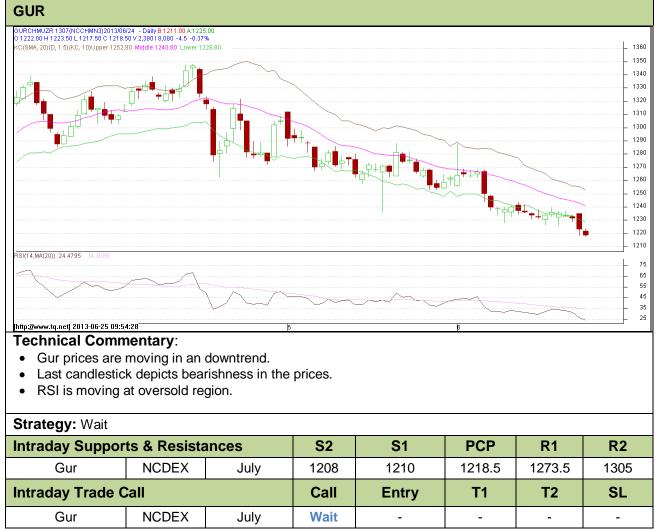

### Commodity: Gur Contract: July

# Exchange: NCDEX Expiry: July 20<sup>th</sup>, 2013

Do not carry forward the position until the next day.