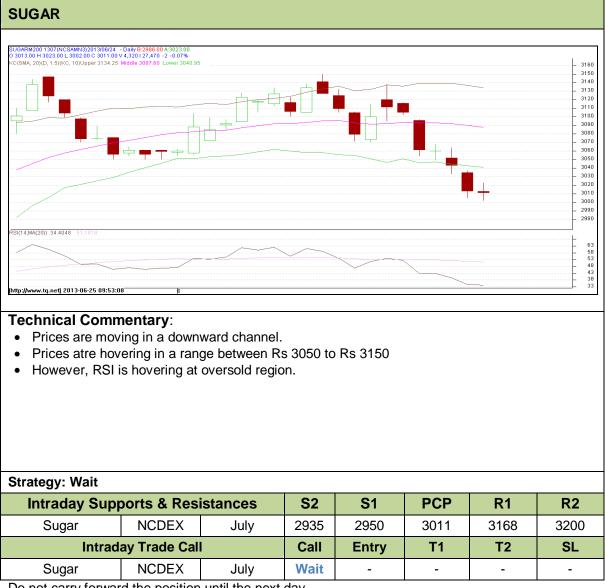

# Commodity: Sugar Contract: July

# Exchange: NCDEX Expiry: 20<sup>th</sup> July, 2013

Do not carry forward the position until the next day.